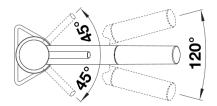

## Benefits

- Slim tap in aesthetic design
- Pull-out spray hose for added reach and convenience
- Especially suitable for compact sinks
- Spout can be swivelled through 120° for greater reach
- Colour version for a perfect match with SILGRANIT sinks and bowls

## Details

Swivel range

Ø44

Side view hand gear 2D

Side view