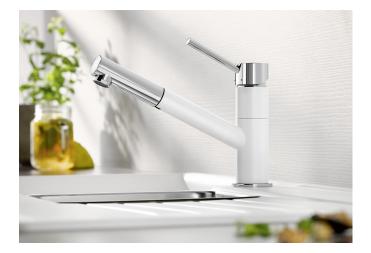

## Benefits

- Slim tap in aesthetic design
- Pull-out spray hose for added reach and convenience
- Especially suitable for compact sinks
- Spout can be swivelled through 120° for greater reach
- Colour version for a perfect match with SILGRANIT sinks and bowls

## Colours

Available colours: black/chrome anthracite/chrome volcano grey/chrome white/chrome soft white/chrome coffee/chrome

SILGRANIT Look dual finish black/chrome

- 120° swivel spout for greater reach
- Ø 35 mm tap hole required
- With ceramic disk cartridge
- Patented jet regulator for markedly reduced scaling
- Spray made of plastic
- Nylon-sheathed spray hose
- Hose weight for reliable retraction
- Flexible connector pipes, 500 mm long and 3/3" nut
- Stabilisation plate to increase the stability of the tap when fitted in stainless steel sinks
- With non-return valve and thus guaranteed against reflux in accordance with EN 1717