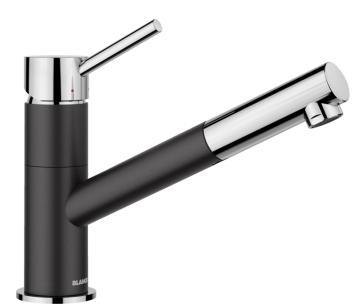

## Benefits

- Slim tap in aesthetic design
- Pull-out spray hose for added reach and convenience
- Especially suitable for compact sinks
- Spout can be swivelled through 120° for greater reach
- Colour version for a perfect match with SILGRANIT sinks and bowls

## Colours

Available colours: black/chrome anthracite/chrome volcano grey/chrome white/chrome soft white/chrome coffee/chrome

SILGRANIT Look dual finish black/chrome

- 120° swivel spout for greater reach
- Ø 35 mm tap hole required
- With ceramic disk cartridge
- Patented jet regulator for markedly reduced scaling
- Spray made of plastic
- Nylon-sheathed spray hose
- Hose weight for reliable retraction
- Flexible connector pipes, 500 mm long and 3/3" nut
- Stabilisation plate to increase the stability of the tap when fitted in stainless steel sinks
- With non-return valve and thus guaranteed against reflux in accordance with EN 1717