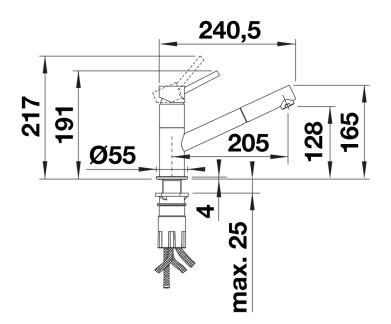

ugh 120° for greater reach
- Colour version for a perfect match with SILGRANIT sinks and bowls

## Colours



Available colours: black/chrome anthracite/chrome volcano grey/chrome white/chrome soft white/chrome coffee/chrome

SILGRANIT Look dual finish black/chrome

- 120° swivel spout for greater reach
- Ø 35 mm tap hole required
- With ceramic disk cartridge
- Patented jet regulator for markedly reduced scaling
- Spray made of plastic
- Nylon-sheathed spray hose
- Hose weight for reliable retraction
- Flexible connector pipes, 500 mm long and 3/3" nut
- Stabilisation plate to increase the stability of the tap when fitted in stainless steel sinks
- With non-return valve and thus guaranteed against reflux in accordance with EN 1717

## Details



Swivel range

Ø44

Side view hand gear 2D



Side view