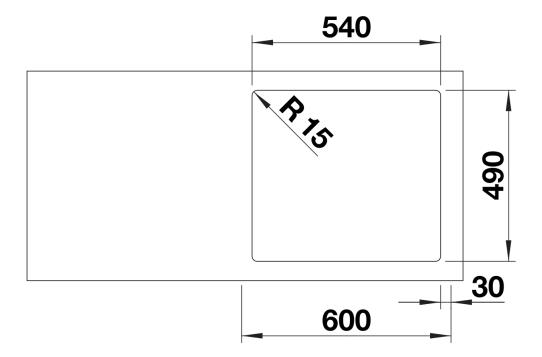

## Product information sheet CLARON 500-IF/A Durinox

Item no. 523393

**Benefits** 



- Pure, elegant design with concise corner radii of 10 mm
- Matt velvet look with a homogeneous surface structure, and pleasantly warm to the touch
- Sophisticated surface: highly resistant to scratches
- High-quality features with the covered C-overflow and InFino drain system elegantly integrated and easy-care
- Augmented stability of the tap ledge due to the extensive stabilisation technology

- waste kit with space saving pipe
  3 ½" InFino basket strainer with drain remote control (PushControl)
- fixing kit

## Details



Top view



Cut-out