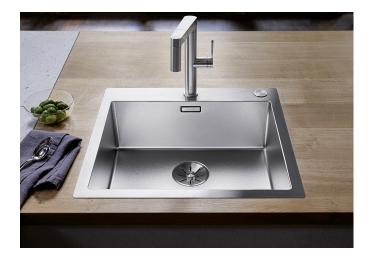

## Product information sheet CLARON 500-IF/A Durinox

Item no. 523393

**Benefits** 

- Pure, elegant design with concise corner radii of 10 mm
- Matt velvet look with a homogeneous surface structure, and pleasantly warm to the touch
- Sophisticated surface: highly resistant to scratches
- High-quality features with the covered C-overflow and InFino drain system elegantly integrated and easy-care
- Augmented stability of the tap ledge due to the extensive stabilisation technology