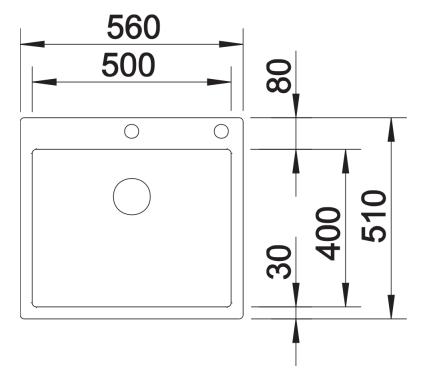

## Product information sheet CLARON 500-IF/A Durinox

Item no. 523393

**Benefits** 



- Pure, elegant design with concise corner radii of 10 mm
- Matt velvet look with a homogeneous surface structure, and pleasantly warm to the touch
- Sophisticated surface: highly resistant to scratches
- High-quality features with the covered C-overflow and InFino drain system elegantly integrated and easy-care
- Augmented stability of the tap ledge due to the extensive stabilisation technology

- waste kit with space saving pipe
  3 ½" InFino basket strainer with drain remote control (PushControl)
- fixing kit

## Details



Top view



Cut-out