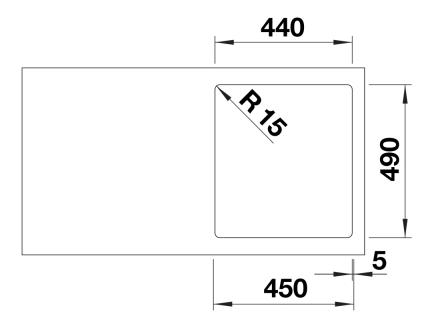

## Product information sheet CLARON 400-IF/A Durinox

Item no. 523392

**Benefits** 



- Pure, elegant design with concise corner radii of 10 mm
- Matt velvet look with a homogeneous surface structure, and pleasantly warm to the touch
- Sophisticated surface: highly resistant to scratches
- High-quality features with the covered C-overflow and InFino drain system elegantly integrated and easy-care
- Augmented stability of the tap ledge due to the extensive stabilisation technology

- waste kit with space saving pipe
  3 ½" InFino basket strainer with drain remote control (PushControl)
- fixing kit

## Details



Top view



Cut-out