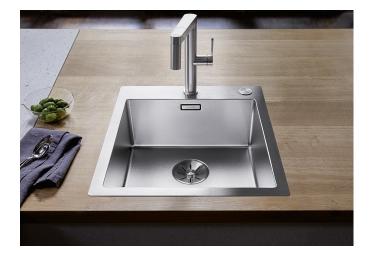

## Product information sheet CLARON 400-IF/A Durinox

Item no. 523392

**Benefits** 

- Pure, elegant design with concise corner radii of 10 mm
- Matt velvet look with a homogeneous surface structure, and pleasantly warm to the touch
- Sophisticated surface: highly resistant to scratches
- High-quality features with the covered C-overflow and InFino drain system elegantly integrated and easy-care
- Augmented stability of the tap ledge due to the extensive stabilisation technology