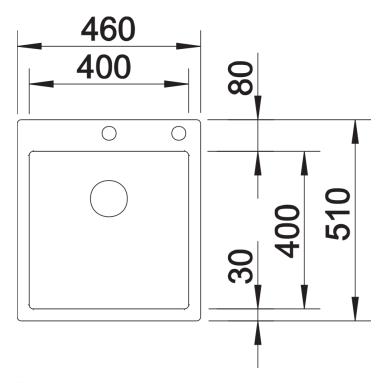

## Product information sheet CLARON 400-IF/A Durinox

Item no. 523392

**Benefits** 



- Pure, elegant design with concise corner radii of 10 mm
- Matt velvet look with a homogeneous surface structure, and pleasantly warm to the touch
- Sophisticated surface: highly resistant to scratches
- High-quality features with the covered C-overflow and InFino drain system elegantly integrated and easy-care
- Augmented stability of the tap ledge due to the extensive stabilisation technology

- waste kit with space saving pipe
  3 ½" InFino basket strainer with drain remote control (PushControl)
- fixing kit

## Details



Top view



Cut-out