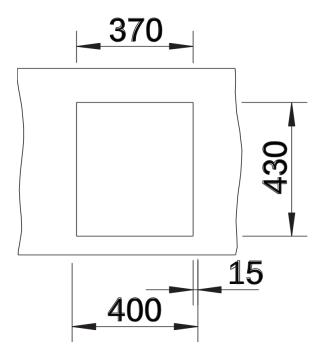

efits** 



- Pure, elegant design with concise corner radii of 10 mm
- Matt velvet look with a homogeneous surface structure, and pleasantly warm to the touch
- Sophisticated surface: highly resistant to scratches
- High-quality features with the covered C-overflow and InFino drain system elegantly integrated and easy-care
- Optimum utilisation of the bowl capacity thanks to extra-deep bowls and distinctively small radii

## Planning information

- Note: Installing a kitchen mixer tap, drain remote control or soap dispenser in laminate worktops requires a flexible sealing tape.
- Please order drain connections for combinations of two individual bowls separately.

## Scope of supply

- waste kit with space saving pipe
- 3 ½" InFino basket strainer
- fixing kit

## **Details**



Top view



Cut-out