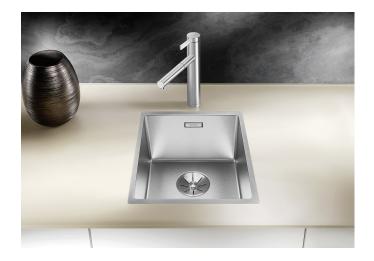

## Product information sheet CLARON 340-IF Durinox

Item no. 523388

**Benefits** 

- Pure, elegant design with concise corner radii of 10 mm
- Matt velvet look with a homogeneous surface structure, and pleasantly warm to the touch
- Sophisticated surface: highly resistant to scratches
- High-quality features with the covered C-overflow and InFino drain system elegantly integrated and easy-care
- Optimum utilisation of the bowl capacity thanks to extra-deep bowls and distinctively small radii