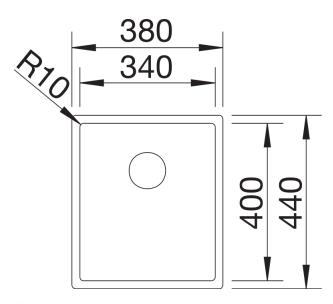

23388

**Benefits** 



- Pure, elegant design with concise corner radii of 10 mm
- Matt velvet look with a homogeneous surface structure, and pleasantly warm to the touch
- Sophisticated surface: highly resistant to scratches
- High-quality features with the covered C-overflow and InFino drain system elegantly integrated and easy-care
- Optimum utilisation of the bowl capacity thanks to extra-deep bowls and distinctively small radii

## Planning information

- Note: Installing a kitchen mixer tap, drain remote control or soap dispenser in laminate worktops requires a flexible sealing tape.
- Please order drain connections for combinations of two individual bowls separately.

## Scope of supply

- waste kit with space saving pipe
- 3 ½" InFino basket strainer
- fixing kit

## **Details**



Top view



Cut-out