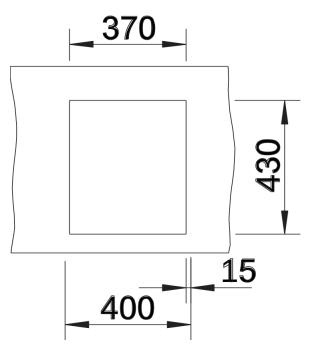

## Product information sheet CLARON 340-IF Durinox

Item no. 523388

- Installing a kitchen mixer tap, drain remote control or soap dispenser in laminate worktops requires a flexible sealing tape<br><br>Please order drain connections for combinations of two individual bowls separately