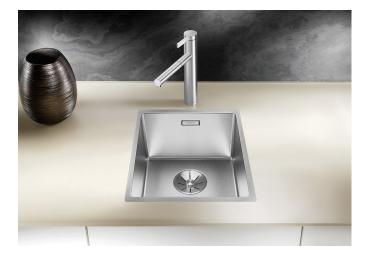

## Product information sheet CLARON 340-IF Durinox

Item no. 523388

## Benefits

- Pure, elegant design with concise corner radii of 10 mm
- Matt velvet look with a homogeneous surface
- structure, and pleasantly warm to the touch
- Sophisticated surface: highly resistant to scratchesHigh-quality features with the covered C-overflow and
- InFino drain system elegantly integrated and easy-care
- Optimum utilisation of the bowl capacity thanks to extra-deep bowls and distinctively small radii