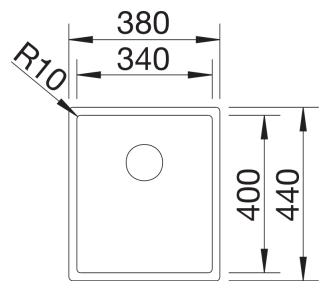

## Product information sheet CLARON 340-IF Durinox

Item no. 523388

## Benefits

- Pure, elegant design with concise corner radii of 10 mm
- Matt velvet look with a homogeneous surface
- structure, and pleasantly warm to the touch
- Sophisticated surface: highly resistant to scratchesHigh-quality features with the covered C-overflow and
- InFino drain system elegantly integrated and easy-care
- Optimum utilisation of the bowl capacity thanks to extra-deep bowls and distinctively small radii