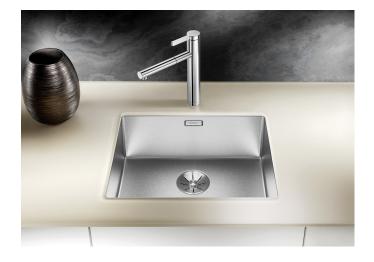

## Product information sheet CLARON 500-U Durinox

Item no. 523386

**Benefits** 

- Pure, elegant design with concise corner radii of 10 mm
- Matt velvet look with a homogeneous surface structure, and pleasantly warm to the touch
- Sophisticated surface: highly resistant to scratches
- High-quality features with the covered C-overflow and InFino drain system elegantly integrated and easy-care
- Optimum utilisation of the bowl capacity thanks to extra-deep bowls and distinctively small radii