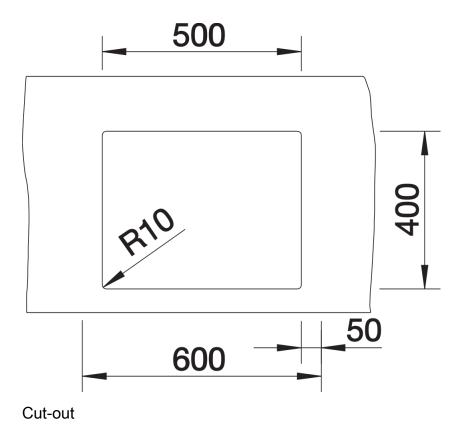

## Product information sheet CLARON 500-U Durinox

Item no. 523386

**Benefits** 



- Pure, elegant design with concise corner radii of 10 mm
- Matt velvet look with a homogeneous surface structure, and pleasantly warm to the touch
- Sophisticated surface: highly resistant to scratches
- High-quality features with the covered C-overflow and InFino drain system elegantly integrated and easy-care
- Optimum utilisation of the bowl capacity thanks to extra-deep bowls and distinctively small radii

## Planning information

- Note: Please order drain connections for combinations of two individual bowls separately.

## Scope of supply

- waste kit with space saving pipe
- 3 1/2" InFino basket strainer
- fixing kit

## **Details**



Top view