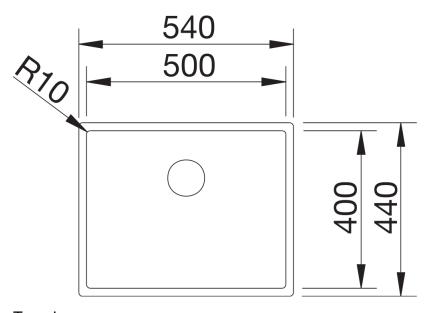

## Product information sheet CLARON 500-U Durinox

Item no. 523386

**Benefits** 



- Pure, elegant design with concise corner radii of 10 mm
- Matt velvet look with a homogeneous surface structure, and pleasantly warm to the touch
- Sophisticated surface: highly resistant to scratches
- High-quality features with the covered C-overflow and InFino drain system elegantly integrated and easy-care
- Optimum utilisation of the bowl capacity thanks to extra-deep bowls and distinctively small radii

## Planning information

- Note: Please order drain connections for combinations of two individual bowls separately.

## Scope of supply

- waste kit with space saving pipe
- 3 1/2" InFino basket strainer
- fixing kit

## **Details**



Top view