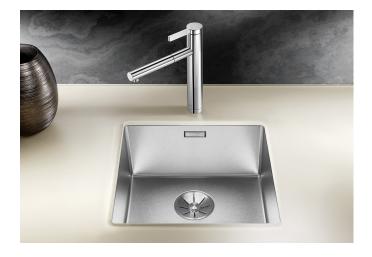

## Product information sheet CLARON 400-U Durinox

Item no. 523385

**Benefits** 

- Pure, elegant design with concise corner radii of 10 mm
- Matt velvet look with a homogeneous surface structure, and pleasantly warm to the touch
- Sophisticated surface: highly resistant to scratches
- High-quality features with the covered C-overflow and InFino drain system elegantly integrated and easy-care
- Optimum utilisation of the bowl capacity thanks to extra-deep bowls and distinctively small radii