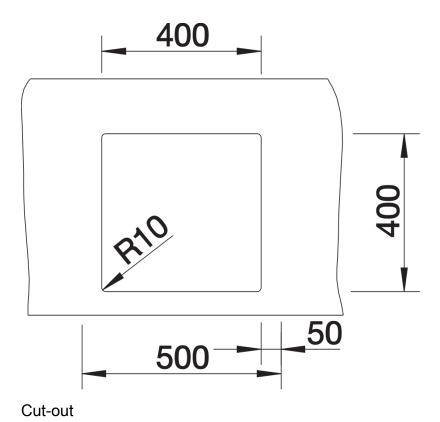

## Product information sheet CLARON 400-U Durinox

Item no. 523385

**Benefits** 



- Pure, elegant design with concise corner radii of 10 mm
- Matt velvet look with a homogeneous surface structure, and pleasantly warm to the touch
- Sophisticated surface: highly resistant to scratches
- High-quality features with the covered C-overflow and InFino drain system elegantly integrated and easy-care
- Optimum utilisation of the bowl capacity thanks to extra-deep bowls and distinctively small radii

## Planning information

- Note: Please order drain connections for combinations of two individual bowls separately.

## Scope of supply

- waste kit with space saving pipe
- 3 1/2" InFino basket strainer
- fixing kit

## Details



Top view