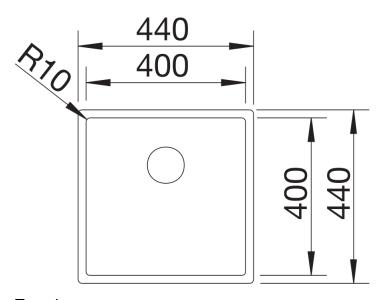

## Product information sheet CLARON 400-U Durinox

Item no. 523385

**Benefits** 



- Pure, elegant design with concise corner radii of 10 mm
- Matt velvet look with a homogeneous surface structure, and pleasantly warm to the touch
- Sophisticated surface: highly resistant to scratches
- High-quality features with the covered C-overflow and InFino drain system elegantly integrated and easy-care
- Optimum utilisation of the bowl capacity thanks to extra-deep bowls and distinctively small radii

## Planning information

- Note: Please order drain connections for combinations of two individual bowls separately.

## Scope of supply

- waste kit with space saving pipe
- 3 1/2" InFino basket strainer
- fixing kit

## Details



Top view