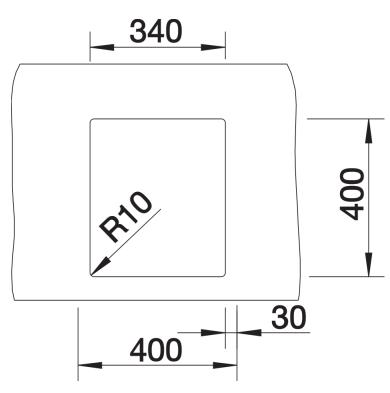

## **BLANCO**

## Product information sheet CLARON 340-U Durinox

Item no. 523384

## Benefits



- Pure, elegant design with concise corner radii of 10 mm

- Matt velvet look with a homogeneous surface
- structure, and pleasantly warm to the touch
- Sophisticated surface: highly resistant to scratchesHigh-quality features with the covered C-overflow and
- InFino drain system elegantly integrated and easy-care
- Optimum utilisation of the bowl capacity thanks to extra-deep bowls and distinctively small radii

- Note: Please order drain connections for combinations of two individual bowls separately.

Scope of supply

- waste kit with space saving pipe
- 3 1/2" InFino basket strainer
- fixing kit

## Details



Top view