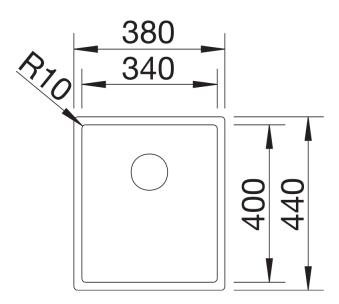

## **BLANCO**

## Product information sheet CLARON 340-U Durinox

Item no. 523384

## Benefits



- Pure, elegant design with concise corner radii of 10 mm

- Matt velvet look with a homogeneous surface
- structure, and pleasantly warm to the touch
- Sophisticated surface: highly resistant to scratchesHigh-quality features with the covered C-overflow and
- InFino drain system elegantly integrated and easy-care
- Optimum utilisation of the bowl capacity thanks to extra-deep bowls and distinctively small radii

- Note: Please order drain connections for combinations of two individual bowls separately.

Scope of supply

- waste kit with space saving pipe
- 3 1/2" InFino basket strainer
- fixing kit

## Details



Top view