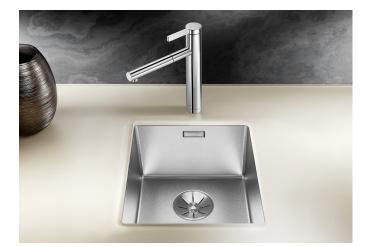

## Product information sheet CLARON 340-U Durinox

Item no. 523384

## Benefits

- Pure, elegant design with concise corner radii of 10 mm

- Matt velvet look with a homogeneous surface
- structure, and pleasantly warm to the touch
- Sophisticated surface: highly resistant to scratchesHigh-quality features with the covered C-overflow and
- InFino drain system elegantly integrated and easy-care
- Optimum utilisation of the bowl capacity thanks to extra-deep bowls and distinctively small radii