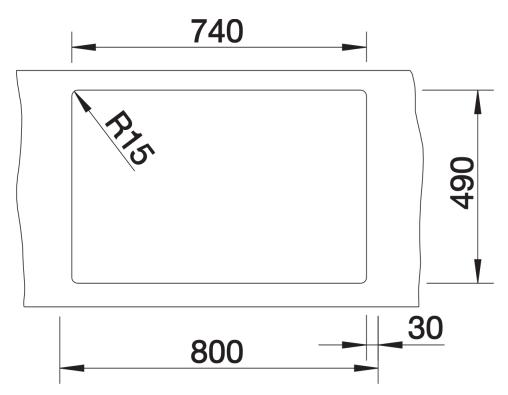

## Benefits

- Pure, elegant design with concise corner radii of 10 mm
- Matt velvet look with a homogeneous surface
- structure, and pleasantly warm to the touch
- Sophisticated surface: highly resistant to scratches
- High-quality features with the covered C-overflow and
- InFino drain system elegantly integrated and easy-care - Optimum utilisation of the bowl capacity thanks to extra-deep bowls and distinctively small radii