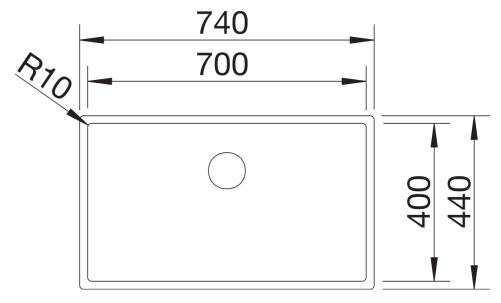

## Benefits

- Pure, elegant design with concise corner radii of 10 mm
- Matt velvet look with a homogeneous surface
- structure, and pleasantly warm to the touch
- Sophisticated surface: highly resistant to scratches
- High-quality features with the covered C-overflow and
- InFino drain system elegantly integrated and easy-care - Optimum utilisation of the bowl capacity thanks to extra-deep bowls and distinctively small radii