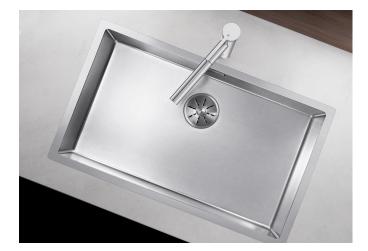

## Product information sheet CLARON 700-IF Durinox

Item no. 523391

## Benefits

- Pure, elegant design with concise corner radii of 10 mm
- Matt velvet look with a homogeneous surface
- structure, and pleasantly warm to the touch
- Sophisticated surface: highly resistant to scratches
- High-quality features with the covered C-overflow and
- InFino drain system elegantly integrated and easy-care - Optimum utilisation of the bowl capacity thanks to extra-deep bowls and distinctively small radii