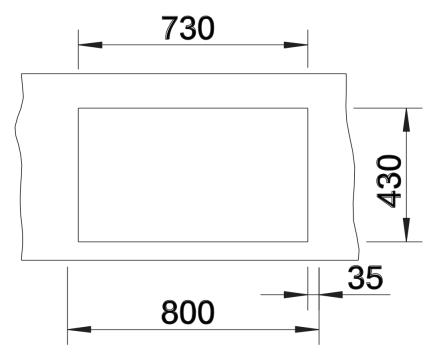

## Product information sheet CLARON 700-IF Durinox

Item no. 523391

**Benefits** 



- Pure, elegant design with concise corner radii of 10 mm
- Matt velvet look with a homogeneous surface structure, and pleasantly warm to the touch
- Sophisticated surface: highly resistant to scratches
- High-quality features with the covered C-overflow and InFino drain system elegantly integrated and easy-care
- Optimum utilisation of the bowl capacity thanks to extra-deep bowls and distinctively small radii

## Planning information

- Installing a kitchen mixer tap, drain remote control or soap dispenser in laminate worktops requires a flexible sealing tape

## Scope of supply

- waste kit with space saving pipe
- 3 ½" InFino basket strainer
- fixing kit

## **Details**



Top view



Cut-out