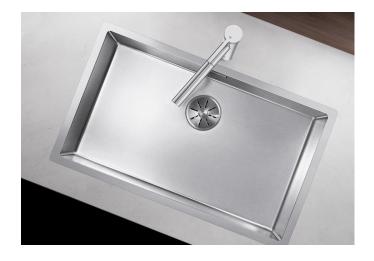

## Product information sheet CLARON 700-IF Durinox

Item no. 523391

**Benefits** 

- Pure, elegant design with concise corner radii of 10 mm
- Matt velvet look with a homogeneous surface structure, and pleasantly warm to the touch
- Sophisticated surface: highly resistant to scratches
- High-quality features with the covered C-overflow and InFino drain system elegantly integrated and easy-care
- Optimum utilisation of the bowl capacity thanks to extra-deep bowls and distinctively small radii