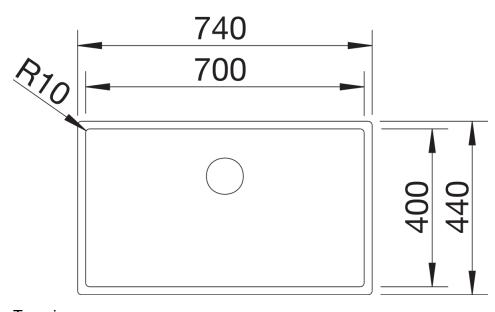

## Product information sheet CLARON 700-IF Durinox

Item no. 523391

**Benefits** 



- Pure, elegant design with concise corner radii of 10 mm
- Matt velvet look with a homogeneous surface structure, and pleasantly warm to the touch
- Sophisticated surface: highly resistant to scratches
- High-quality features with the covered C-overflow and InFino drain system elegantly integrated and easy-care
- Optimum utilisation of the bowl capacity thanks to extra-deep bowls and distinctively small radii

## Planning information

- Installing a kitchen mixer tap, drain remote control or soap dispenser in laminate worktops requires a flexible sealing tape

## Scope of supply

- waste kit with space saving pipe
- 3 ½" InFino basket strainer
- fixing kit

## **Details**



Top view



Cut-out