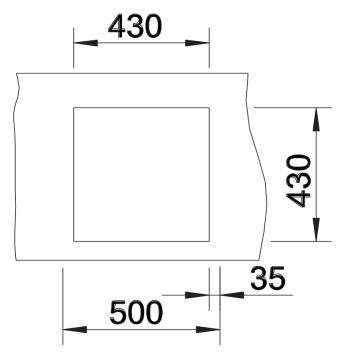

*Benefits** 



- Pure, elegant design with concise corner radii of 10 mm
- Matt velvet look with a homogeneous surface structure, and pleasantly warm to the touch
- Sophisticated surface: highly resistant to scratches
- High-quality features with the covered C-overflow and InFino drain system elegantly integrated and easy-care
- Optimum utilisation of the bowl capacity thanks to extra-deep bowls and distinctively small radii

## Planning information

- Note: Installing a kitchen mixer tap, drain remote control or soap dispenser in laminate worktops requires a flexible sealing tape.
- Please order drain connections for combinations of two individual bowls separately.

## Scope of supply

- waste kit with space saving pipe
- 3 ½" InFino basket strainer
- fixing kit

## Details



Top view



Cut-out