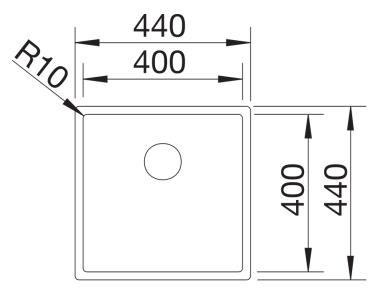

o. 523389

**Benefits** 



- Pure, elegant design with concise corner radii of 10 mm
- Matt velvet look with a homogeneous surface structure, and pleasantly warm to the touch
- Sophisticated surface: highly resistant to scratches
- High-quality features with the covered C-overflow and InFino drain system elegantly integrated and easy-care
- Optimum utilisation of the bowl capacity thanks to extra-deep bowls and distinctively small radii

## Planning information

- Note: Installing a kitchen mixer tap, drain remote control or soap dispenser in laminate worktops requires a flexible sealing tape.
- Please order drain connections for combinations of two individual bowls separately.

## Scope of supply

- waste kit with space saving pipe
- 3 ½" InFino basket strainer
- fixing kit

## Details



Top view



Cut-out