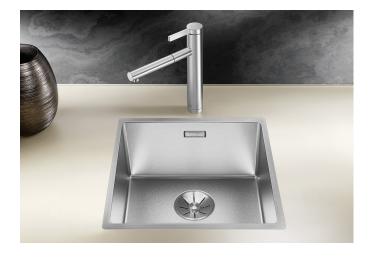

## Product information sheet CLARON 400-IF Durinox

Item no. 523389

**Benefits** 

- Pure, elegant design with concise corner radii of 10 mm
- Matt velvet look with a homogeneous surface structure, and pleasantly warm to the touch
- Sophisticated surface: highly resistant to scratches
- High-quality features with the covered C-overflow and InFino drain system elegantly integrated and easy-care
- Optimum utilisation of the bowl capacity thanks to extra-deep bowls and distinctively small radii