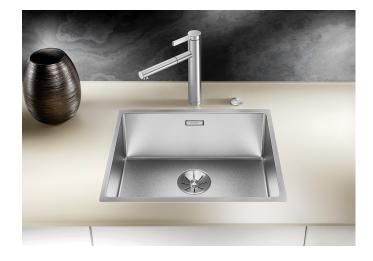

## Product information sheet CLARON 500-IF Durinox

Item no. 523390

**Benefits** 

- Pure, elegant design with concise corner radii of 10 mm
- Matt velvet look with a homogeneous surface structure, and pleasantly warm to the touch
- Sophisticated surface: highly resistant to scratches
- High-quality features with the covered C-overflow and InFino drain system elegantly integrated and easy-care
- Optimum utilisation of the bowl capacity thanks to extra-deep bowls and distinctively small radii