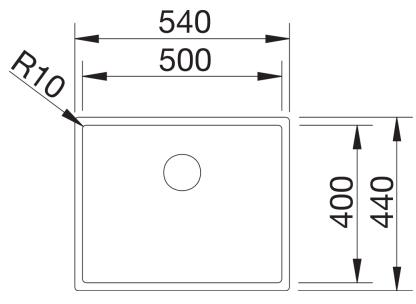

23390

**Benefits** 



- Pure, elegant design with concise corner radii of 10 mm
- Matt velvet look with a homogeneous surface structure, and pleasantly warm to the touch
- Sophisticated surface: highly resistant to scratches
- High-quality features with the covered C-overflow and InFino drain system elegantly integrated and easy-care
- Optimum utilisation of the bowl capacity thanks to extra-deep bowls and distinctively small radii

## Planning information

- Note: Installing a kitchen mixer tap, drain remote control or soap dispenser in laminate worktops requires a flexible sealing tape.
- Please order drain connections for combinations of two individual bowls separately.

## Scope of supply

- waste kit with space saving pipe
- 3 ½" InFino basket strainer
- fixing kit

## **Details**