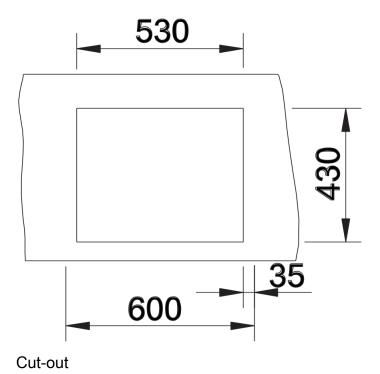

390

**Benefits** 



- Pure, elegant design with concise corner radii of 10 mm
- Matt velvet look with a homogeneous surface structure, and pleasantly warm to the touch
- Sophisticated surface: highly resistant to scratches
- High-quality features with the covered C-overflow and InFino drain system elegantly integrated and easy-care
- Optimum utilisation of the bowl capacity thanks to extra-deep bowls and distinctively small radii

## Planning information

- Note: Installing a kitchen mixer tap, drain remote control or soap dispenser in laminate worktops requires a flexible sealing tape.
- Please order drain connections for combinations of two individual bowls separately.

## Scope of supply

- waste kit with space saving pipe
- 3 ½" InFino basket strainer
- fixing kit

## **Details**