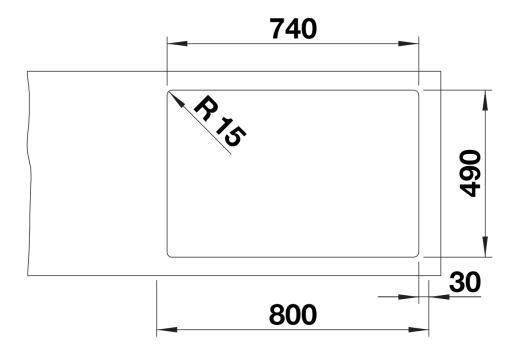

## Product information sheet CLARON 700-IF/A Durinox

Item no. 523394

**Benefits** 



- Pure, elegant design with concise corner radii of 10 mm
- Matt velvet look with a homogeneous surface structure, and pleasantly warm to the touch
- Sophisticated surface: highly resistant to scratches
- High-quality features with the covered C-overflow and InFino drain system elegantly integrated and easy-care
- Augmented stability of the tap ledge due to the extensive stabilisation technology

- waste kit with space saving pipe
  3 ½" InFino basket strainer with drain remote control (PushControl)
- fixing kit

## Details



Top view



Cut-out