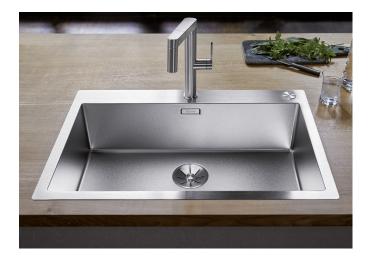

## Product information sheet CLARON 700-IF/A Durinox

Item no. 523394

**Benefits** 

- Pure, elegant design with concise corner radii of 10 mm
- Matt velvet look with a homogeneous surface structure, and pleasantly warm to the touch
- Sophisticated surface: highly resistant to scratches
- High-quality features with the covered C-overflow and InFino drain system elegantly integrated and easy-care
- Augmented stability of the tap ledge due to the extensive stabilisation technology