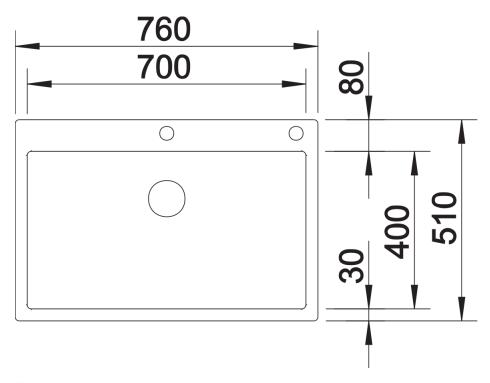

## Product information sheet CLARON 700-IF/A Durinox

Item no. 523394

**Benefits** 



- Pure, elegant design with concise corner radii of 10 mm
- Matt velvet look with a homogeneous surface structure, and pleasantly warm to the touch
- Sophisticated surface: highly resistant to scratches
- High-quality features with the covered C-overflow and InFino drain system elegantly integrated and easy-care
- Augmented stability of the tap ledge due to the extensive stabilisation technology

- waste kit with space saving pipe
  3 ½" InFino basket strainer with drain remote control (PushControl)
- fixing kit

## Details



Top view



Cut-out