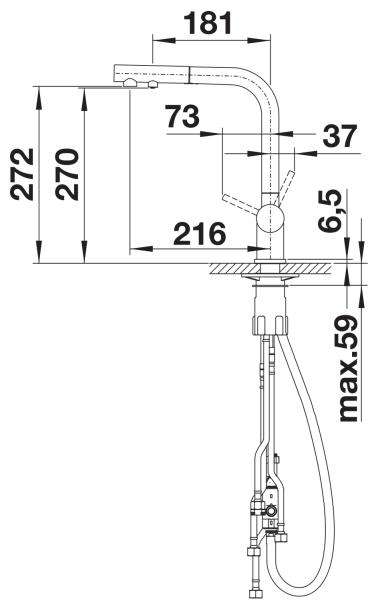

drilling is required for filtered water supply
- Surface finishes to perfectly match sinks and bowls
- Needs to be installed with a water filter system

## Colours



PVD PVD steel

Available colours:

PVD steel satin gold

- 180° swivel spout for greater reach
- Ø 35 mm tap hole required
- With ceramic disk cartridge
- Flexible connector pipes, 450 mm long and %" nut for particularly easy and safe installation
- Patented jet regulator for markedly reduced scaling
- Stabilisation plate to increase the stability of the tap when fitted in stainless steel sinks
- With non-return valve and thus guaranteed against reflux in accordance with EN 1717
- Planned for LGA certificate
- Planned for DVGW certificate

Filter system not included.

## **Details**



Swivel range



Side view hand gear 2D



Side view