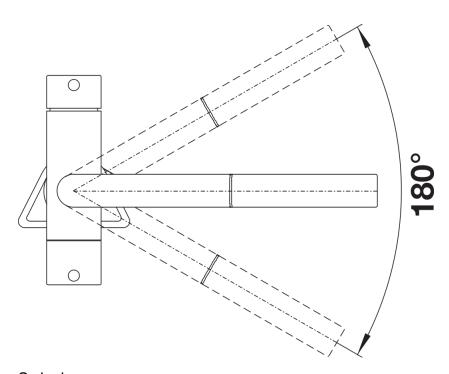

## **Details**

Swivel range

Side view hand gear 2D

Side view

## Colours

PVD PVD steel

Available colours:

PVD steel satin gold

- 180° swivel spout for greater reach
- Ø 35 mm tap hole required
- With ceramic disk cartridge
- Flexible connector pipes, 450 mm long and %" nut for particularly easy and safe installation
- Patented jet regulator for markedly reduced scaling
- Stabilisation plate to increase the stability of the tap when fitted in stainless steel sinks
- With non-return valve and thus guaranteed against reflux in accordance with EN 1717
- Planned for LGA certificate
- Planned for DVGW certificate