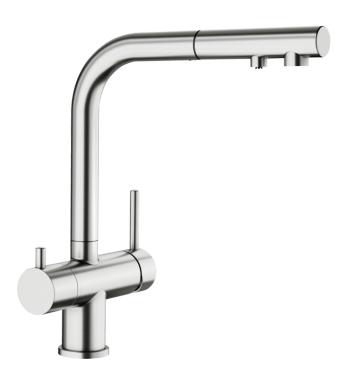

## Product information sheet FONTAS-S II Filter

Item no. 525199

**Benefits** 

- Comfortable 3-in-1-mixer tap: filtered and unfiltered water out of a pull-out hose
- Separate water circuit: cold and warm water lever on the right, filtered water lever on the left
- Extra spout for filtered water no mixture with mains water
- Space-saving and practical: with the 3-in-1-tap no additional drilling is required for filtered water supply
- Surface finishes to perfectly match sinks and bowls
- Needs to be installed with a water filter system

## Colours

PVD PVD steel

Available colours:

PVD steel satin gold

- 180° swivel spout for greater reach
- Ø 35 mm tap hole required
- With ceramic disk cartridge
- Flexible connector pipes, 450 mm long and %" nut for particularly easy and safe installation
- Patented jet regulator for markedly reduced scaling
- Stabilisation plate to increase the stability of the tap when fitted in stainless steel sinks
- With non-return valve and thus guaranteed against reflux in accordance with EN 1717
- Planned for LGA certificate
- Planned for DVGW certificate