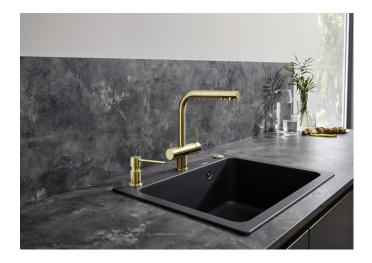

## Product information sheet FONTAS-S II Filter

Item no. 525199

**Benefits** 

- Comfortable 3-in-1-mixer tap: filtered and unfiltered water out of a pull-out hose
- Separate water circuit: cold and warm water lever on the right, filtered water lever on the left
- Extra spout for filtered water no mixture with mains water
- Space-saving and practical: with the 3-in-1-tap no additional drilling is required for filtered water supply
- Surface finishes to perfectly match sinks and bowls
- Needs to be installed with a water filter system

## Colours

PVD PVD steel

Available colours:

PVD steel satin gold

- 180° swivel spout for greater reach
- Ø 35 mm tap hole required
- With ceramic disk cartridge
- Flexible connector pipes, 450 mm long and %" nut for particularly easy and safe installation
- Patented jet regulator for markedly reduced scaling
- Stabilisation plate to increase the stability of the tap when fitted in stainless steel sinks
- With non-return valve and thus guaranteed against reflux in accordance with EN 1717
- Planned for LGA certificate
- Planned for DVGW certificate