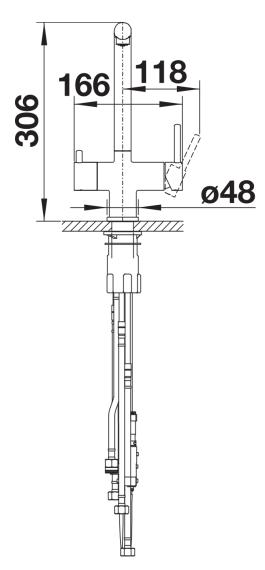

## **Details**

Swivel range

Side view hand gear 2D

Side view

## Colours

PVD PVD steel

Available colours:

PVD steel satin gold

- 180° swivel spout for greater reach
- Ø 35 mm tap hole required
- With ceramic disk cartridge
- Flexible connector pipes, 450 mm long and %" nut for particularly easy and safe installation
- Patented jet regulator for markedly reduced scaling
- Stabilisation plate to increase the stability of the tap when fitted in stainless steel sinks
- With non-return valve and thus guaranteed against reflux in accordance with EN 1717
- Planned for LGA certificate
- Planned for DVGW certificate