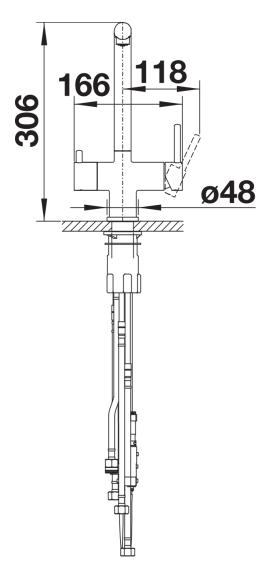

## Available colours:

black anthracite rock grey volcano grey white soft white tartufo

- 180° swivel spout for greater reach
- Ø 35 mm tap hole required
- Ceramic valve and disk cartridge
- Clear stream aerator
- Spray made of metal
- Nylon-sheathed spray hose
- Hose weight for reliable retraction
- Flexible connector pipes, 500 mm long and 3/8" nut
- Stabilisation plate to increase the stability of the tap when fitted in stainless steel sinks
- With non-return valve and thus guaranteed against reflux in accordance with EN 1717
- Filter system not included

## **Details**

Swivel range

Side view hand gear 2D

Side view