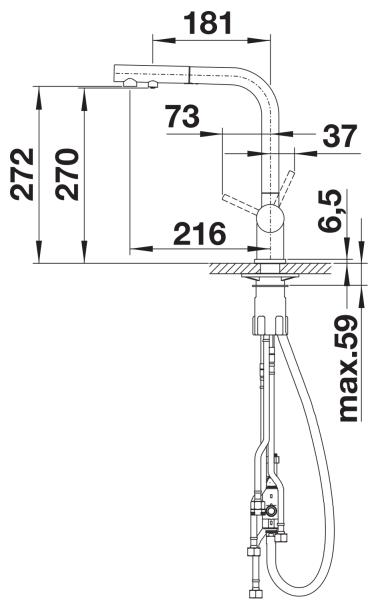

ed for filtered water supply
- Surface finishes to perfectly match sinks and bowls
- Needs to be installed with a water filter system

## Colours



SILGRANIT-Look anthracite

## Available colours:

black anthracite rock grey volcano grey white soft white tartufo

- 180° swivel spout for greater reach
- Ø 35 mm tap hole required
- Ceramic valve and disk cartridge
- Clear stream aerator
- Spray made of metal
- Nylon-sheathed spray hose
- Hose weight for reliable retraction
- Flexible connector pipes, 500 mm long and 3/8" nut
- Stabilisation plate to increase the stability of the tap when fitted in stainless steel sinks
- With non-return valve and thus guaranteed against reflux in accordance with EN 1717
- Filter system not included

## **Details**



Swivel range



Side view hand gear 2D



Side view