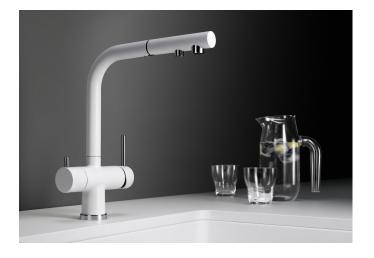

## Colours

SILGRANIT-Look anthracite

## Available colours:

black anthracite rock grey volcano grey white soft white tartufo

- 180° swivel spout for greater reach
- Ø 35 mm tap hole required
- Ceramic valve and disk cartridge
- Clear stream aerator
- Spray made of metal
- Nylon-sheathed spray hose
- Hose weight for reliable retraction
- Flexible connector pipes, 500 mm long and 3/8" nut
- Stabilisation plate to increase the stability of the tap when fitted in stainless steel sinks
- With non-return valve and thus guaranteed against reflux in accordance with EN 1717
- Filter system not included