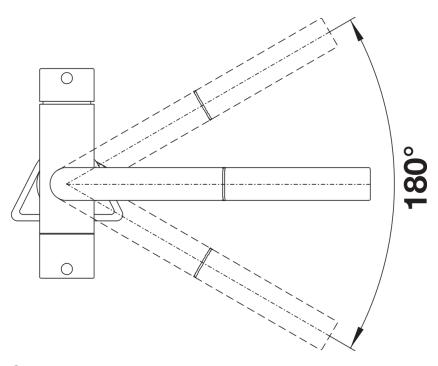

## Available colours:

black anthracite rock grey volcano grey white soft white tartufo

- 180° swivel spout for greater reach
- Ø 35 mm tap hole required
- Ceramic valve and disk cartridge
- Clear stream aerator
- Spray made of metal
- Nylon-sheathed spray hose
- Hose weight for reliable retraction
- Flexible connector pipes, 500 mm long and 3/8" nut
- Stabilisation plate to increase the stability of the tap when fitted in stainless steel sinks
- With non-return valve and thus guaranteed against reflux in accordance with EN 1717
- Filter system not included

## **Details**

Swivel range

Side view hand gear 2D

Side view