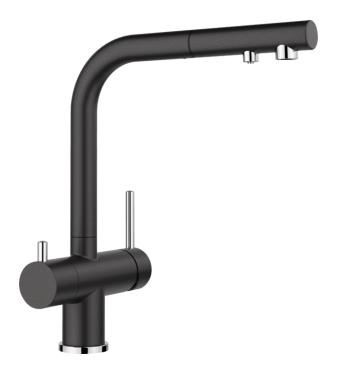

## Colours

SILGRANIT-Look anthracite

## Available colours:

black anthracite rock grey volcano grey white soft white tartufo

- 180° swivel spout for greater reach
- Ø 35 mm tap hole required
- Ceramic valve and disk cartridge
- Clear stream aerator
- Spray made of metal
- Nylon-sheathed spray hose
- Hose weight for reliable retraction
- Flexible connector pipes, 500 mm long and 3/8" nut
- Stabilisation plate to increase the stability of the tap when fitted in stainless steel sinks
- With non-return valve and thus guaranteed against reflux in accordance with EN 1717
- Filter system not included