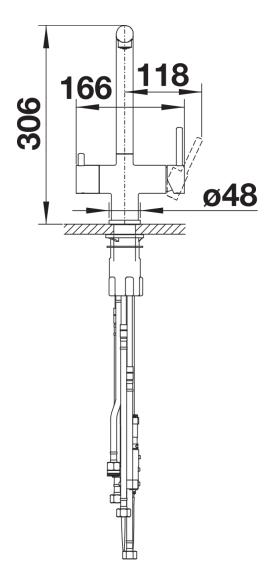

e finishes to perfectly match sinks and bowls
- Needs to be installed with a water filter system

## Colours



Available colours: black anthracite rock grey volcano grey white soft white tartufo coffee

SILGRANIT-Look rock grey

- 180° swivel spout for greater reach
- Ø 35 mm tap hole required
- With ceramic disk cartridge
- Flexible connector pipes, 450 mm long and <sup>3</sup>/<sub>8</sub>" nut for particularly easy and safe installation
- Patented jet regulator for markedly reduced scaling
- Stabilisation plate to increase the stability of the tap when fitted in stainless steel sinks
- With non-return valve and thus guaranteed against reflux in accordance with EN 1717
- Planned for LGA certificate
- Planned for DVGW certificate

Filter system not included.

## Details



Swivel range



Side view hand gear 2D



Side view