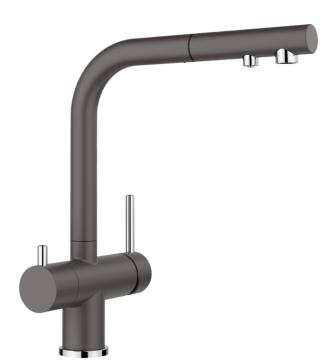

## Colours

Available colours: black anthracite rock grey volcano grey white soft white tartufo coffee

SILGRANIT-Look rock grey

- 180° swivel spout for greater reach
- Ø 35 mm tap hole required
- With ceramic disk cartridge
- Flexible connector pipes, 450 mm long and <sup>3</sup>/<sub>8</sub>" nut for particularly easy and safe installation
- Patented jet regulator for markedly reduced scaling
- Stabilisation plate to increase the stability of the tap when fitted in stainless steel sinks
- With non-return valve and thus guaranteed against reflux in accordance with EN 1717
- Planned for LGA certificate
- Planned for DVGW certificate