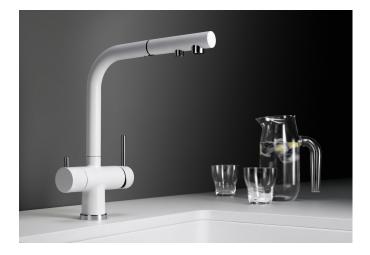

## Benefits

- Comfortable 3-in-1-mixer tap: filtered and unfiltered water out of a pull-out hose
- Separate water circuit: cold and warm water lever on the right, filtered water lever on the left
- Extra spout for filtered water no mixture with mains water
- Space-saving and practical: with the 3-in-1-tap no additional drilling is required for filtered water supply
- Surface finishes to perfectly match sinks and bowls
- Needs to be installed with a water filter system

## Colours

Available colours: black anthracite rock grey volcano grey white soft white tartufo coffee

SILGRANIT-Look rock grey

- 180° swivel spout for greater reach
- Ø 35 mm tap hole required
- With ceramic disk cartridge
- Flexible connector pipes, 450 mm long and <sup>3</sup>/<sub>8</sub>" nut for particularly easy and safe installation
- Patented jet regulator for markedly reduced scaling
- Stabilisation plate to increase the stability of the tap when fitted in stainless steel sinks
- With non-return valve and thus guaranteed against reflux in accordance with EN 1717
- Planned for LGA certificate
- Planned for DVGW certificate