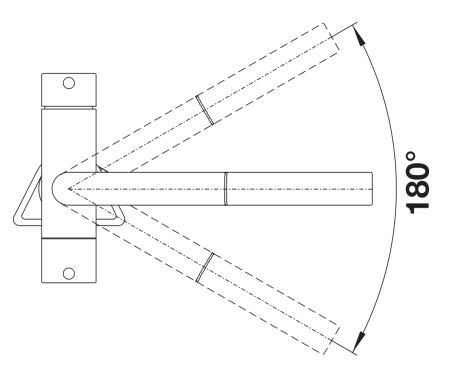

## Details

Swivel range

Side view hand gear 2D

Side view

## Colours

Available colours: black anthracite rock grey volcano grey white soft white tartufo coffee

SILGRANIT-Look rock grey

- 180° swivel spout for greater reach
- Ø 35 mm tap hole required
- With ceramic disk cartridge
- Flexible connector pipes, 450 mm long and <sup>3</sup>/<sub>8</sub>" nut for particularly easy and safe installation
- Patented jet regulator for markedly reduced scaling
- Stabilisation plate to increase the stability of the tap when fitted in stainless steel sinks
- With non-return valve and thus guaranteed against reflux in accordance with EN 1717
- Planned for LGA certificate
- Planned for DVGW certificate