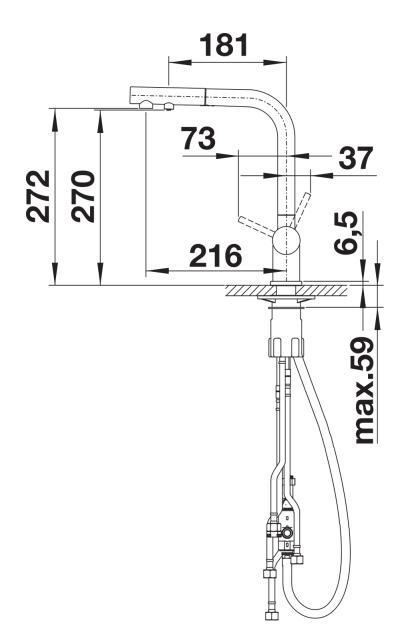

tch sinks and bowls
- Needs to be installed with a water filter system

## Colours



Available colours: black anthracite rock grey volcano grey white soft white tartufo coffee

SILGRANIT-Look rock grey

- 180° swivel spout for greater reach
- Ø 35 mm tap hole required
- With ceramic disk cartridge
- Flexible connector pipes, 450 mm long and <sup>3</sup>/<sub>8</sub>" nut for particularly easy and safe installation
- Patented jet regulator for markedly reduced scaling
- Stabilisation plate to increase the stability of the tap when fitted in stainless steel sinks
- With non-return valve and thus guaranteed against reflux in accordance with EN 1717
- Planned for LGA certificate
- Planned for DVGW certificate

Filter system not included.

## Details



Swivel range



Side view hand gear 2D



Side view