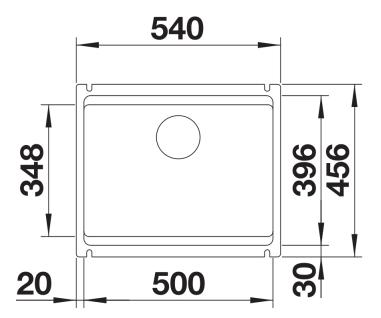

## Product information sheet ETAGON 500-U

Item no. 525155

## Benefits



- Generous staggered bowl with added functionality
- Integrated step creates an additional functional level
- Clever system concept with versatile ETAGON rails

- High-quality features with the covered C-overflow and InFino drain system – elegantly integrated and easy-care

## Colours



Available colours: black basalt crystal white glossy magnolia glossy

Ceramic PuraPlus black

- 2 x ETAGON rails in stainless steel
- waste kit with space-saving pipe
- 3 1/2" InFino basket strainer
- fixing kit

237362 - 2 x ETAGON rails

Details



Top view