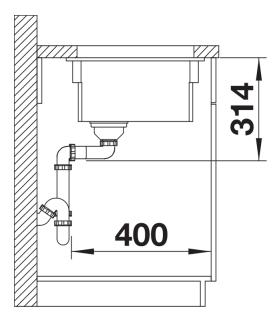

## Colours

Available colours: black basalt crystal white glossy magnolia glossy

Ceramic PuraPlus black

- 2 x ETAGON rails in stainless steel
- waste kit with space-saving pipe
- 3 1/2" InFino basket strainer
- fixing kit