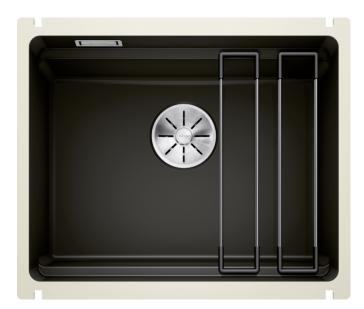

## Benefits

- Generous staggered bowl with added functionality
- Integrated step creates an additional functional level
- Clever system concept with versatile ETAGON rails

- High-quality features with the covered C-overflow and InFino drain system – elegantly integrated and easy-care

## Colours

Available colours: black basalt crystal white glossy magnolia glossy

Ceramic PuraPlus black

- 2 x ETAGON rails in stainless steel
- waste kit with space-saving pipe
- 3 1/2" InFino basket strainer
- fixing kit