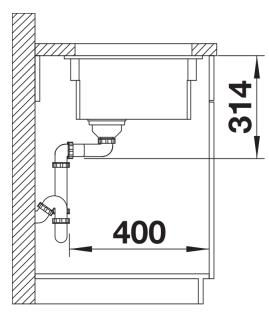

## Colours

Available colours: black basalt crystal white glossy magnolia glossy

Ceramic PuraPlus black

- 2 x ETAGON rails in stainless steel
- waste kit with space-saving pipe
- 3 1/2" InFino basket strainer
- fixing kit