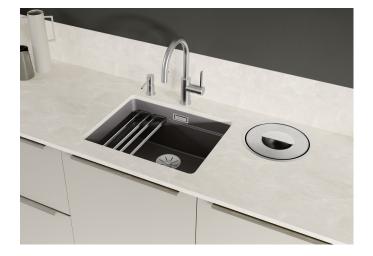

## Benefits

- Generous staggered bowl with added functionality
- Integrated step creates an additional functional level
- Clever system concept with versatile ETAGON rails

- High-quality features with the covered C-overflow and InFino drain system – elegantly integrated and easy-care

## Colours

Available colours: black basalt crystal white glossy magnolia glossy

Ceramic PuraPlus black

- 2 x ETAGON rails in stainless steel
- waste kit with space-saving pipe
- 3 1/2" InFino basket strainer
- fixing kit