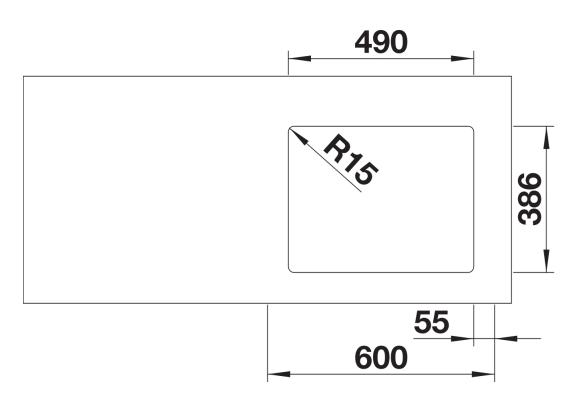

## Product information sheet ETAGON 500-U

Item no. 525155

## Benefits



- Generous staggered bowl with added functionality
- Integrated step creates an additional functional level
- Clever system concept with versatile ETAGON rails

- High-quality features with the covered C-overflow and InFino drain system – elegantly integrated and easy-care

## Colours



Available colours: black basalt crystal white glossy magnolia glossy

Ceramic PuraPlus black

- 2 x ETAGON rails in stainless steel
- waste kit with space-saving pipe
- 3 1/2" InFino basket strainer
- fixing kit

237362 - 2 x ETAGON rails

Details



Top view