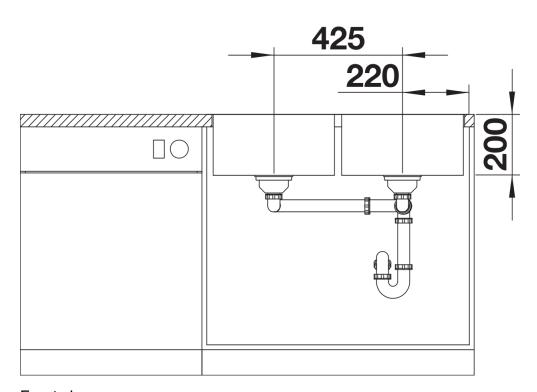

## Product information sheet QUATRUS R15 400/400-IU

Item no. 237586

**Benefits** 



- Versatile bowl programme for the most diverse requirements
- Elegant flat rim for inset installation and undermounting
- Extra-large and deep bowls for maximum convenience
- Concise corner radii, modern and functional
- Higher functionality thanks to the eye-catching drain grooves in the base

- Please order waste kit separately.<br/>
- br>BLANCO QUATRUS R15-IU - production on demand, minimum order quantity to be checked with BLANCO.

## Scope of supply

- waste kit is not included in the scope of supply

## **Details**



Top view



Cut-out



Front view



Side view