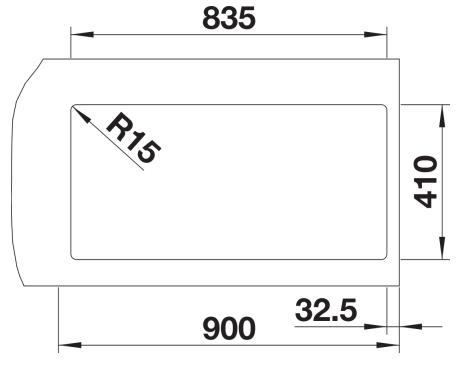

## Product information sheet QUATRUS R15 400/400-IU

Item no. 237586

**Benefits** 



- Versatile bowl programme for the most diverse requirements
- Elegant flat rim for inset installation and undermounting
- Extra-large and deep bowls for maximum convenience
- Concise corner radii, modern and functional
- Higher functionality thanks to the eye-catching drain grooves in the base

- Please order waste kit separately.<br/>
- br>BLANCO QUATRUS R15-IU - production on demand, minimum order quantity to be checked with BLANCO.

## Scope of supply

- waste kit is not included in the scope of supply

## **Details**



Top view



Cut-out



Front view



Side view