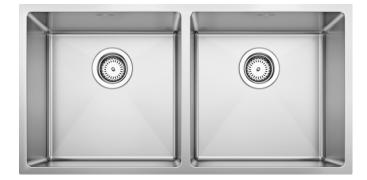

## Product information sheet QUATRUS R15 400/400-IU

Item no. 237586

**Benefits** 

- Versatile bowl programme for the most diverse requirements
- Elegant flat rim for inset installation and undermounting
- Extra-large and deep bowls for maximum convenience
- Concise corner radii, modern and functional
- Higher functionality thanks to the eye-catching drain grooves in the base

## **Details**

Top view

Cut-out

Front view

Side view