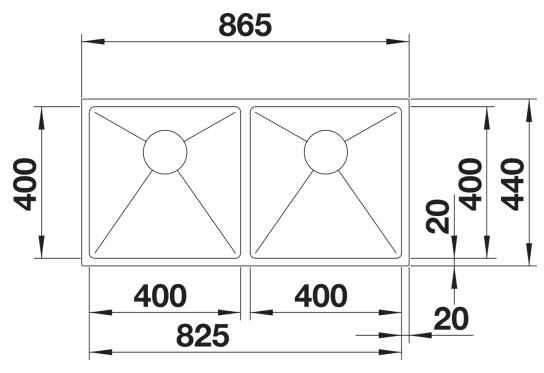

## Product information sheet QUATRUS R15 400/400-IU

Item no. 237586

**Benefits** 



- Versatile bowl programme for the most diverse requirements
- Elegant flat rim for inset installation and undermounting
- Extra-large and deep bowls for maximum convenience
- Concise corner radii, modern and functional
- Higher functionality thanks to the eye-catching drain grooves in the base

- Please order waste kit separately.<br/>
- br>BLANCO QUATRUS R15-IU - production on demand, minimum order quantity to be checked with BLANCO.

## Scope of supply

- waste kit is not included in the scope of supply

## **Details**



Top view



Cut-out



Front view



Side view