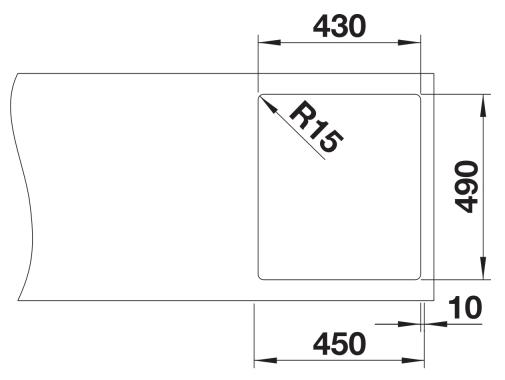

o. 525244

**Benefits** 



- Balanced composition of optical and functional elements
- The harmonious interplay between the radii and surface design creates a modern appeal
- Elegantly designed wet area with an integrated tap ledge in just one worktop cut-out
- High quality features consisting of a covered Coverflow and InFino drain system with PushControl - the slim and intuitive remote control
- Large bowl capacity and fully utilisable base
- Optional premium accessories are available

## Planning information

- Note: Additional drill hole possible. The subsequent drill hole should be carried out by a specialist company.<br/><br/>

## Scope of supply

- waste kit with space-saving pipe
- 3 ½" InFino basket strainer with drain remote control (PushControl)
- fixing kit

## **Details**





Cut-out



Front view



Side view