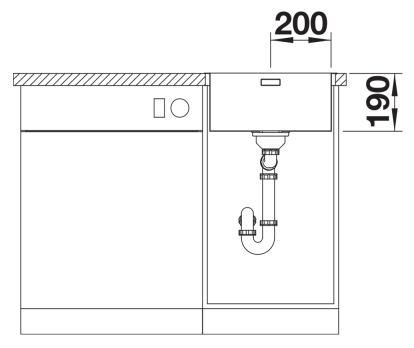

**Benefits** 



- Balanced composition of optical and functional elements
- The harmonious interplay between the radii and surface design creates a modern appeal
- Elegantly designed wet area with an integrated tap ledge in just one worktop cut-out
- High quality features consisting of a covered Coverflow and InFino drain system with PushControl - the slim and intuitive remote control
- Large bowl capacity and fully utilisable base
- Optional premium accessories are available

## Planning information

- Note: Additional drill hole possible. The subsequent drill hole should be carried out by a specialist company.<br/><br/>

## Scope of supply

- waste kit with space-saving pipe
- 3 ½" InFino basket strainer with drain remote control (PushControl)
- fixing kit

## **Details**





Cut-out



Front view



Side view