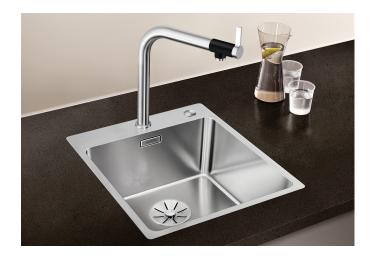

## Product information sheet ANDANO 400-IF/A

Item no. 525244

**Benefits** 

- Balanced composition of optical and functional elements
- The harmonious interplay between the radii and surface design creates a modern appeal
- Elegantly designed wet area with an integrated tap ledge in just one worktop cut-out
- High quality features consisting of a covered Coverflow and InFino drain system with PushControl - the slim and intuitive remote control
- Large bowl capacity and fully utilisable base
- Optional premium accessories are available