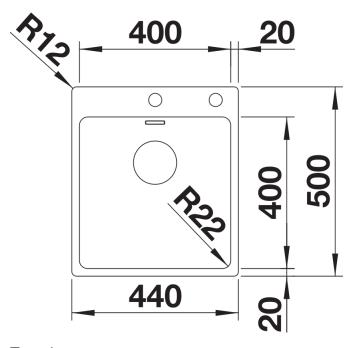

no. 525244

**Benefits** 



- Balanced composition of optical and functional elements
- The harmonious interplay between the radii and surface design creates a modern appeal
- Elegantly designed wet area with an integrated tap ledge in just one worktop cut-out
- High quality features consisting of a covered Coverflow and InFino drain system with PushControl - the slim and intuitive remote control
- Large bowl capacity and fully utilisable base
- Optional premium accessories are available

## Planning information

- Note: Additional drill hole possible. The subsequent drill hole should be carried out by a specialist company.<br/><br/>

## Scope of supply

- waste kit with space-saving pipe
- 3 ½" InFino basket strainer with drain remote control (PushControl)
- fixing kit

## **Details**





Cut-out



Front view



Side view