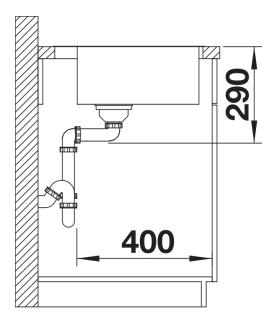

## Scope of supply

- waste kit with space-saving pipe
- 3 ½" InFino basket strainer with drain remote control (PushControl)
- fixing kit