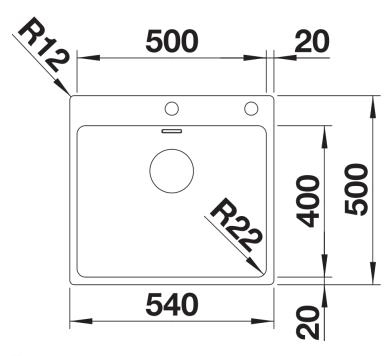

0-IF/A

Item no. 525245

**Benefits** 



- Unique composition of optical and functional elements
- The harmonious interplay between the radii and surface design creates a modern appeal
- Elegantly designed wet area with an integrated tap ledge in just one worktop cut-out
- High quality features consisting of a covered Coverflow and InFino drain system with PushControl - the slim and intuitive remote control
- Large bowl capacity and fully utilisable base
- Optional premium accessories are available

## Planning information

- Note: Additional drill hole possible. The subsequent drill hole should be carried out by a specialist company.

## Scope of supply

- waste kit with space-saving pipe
- 3 ½" InFino basket strainer with drain remote control (PushControl)
- fixing kit

## **Details**





Cut-out



Front view



Side view