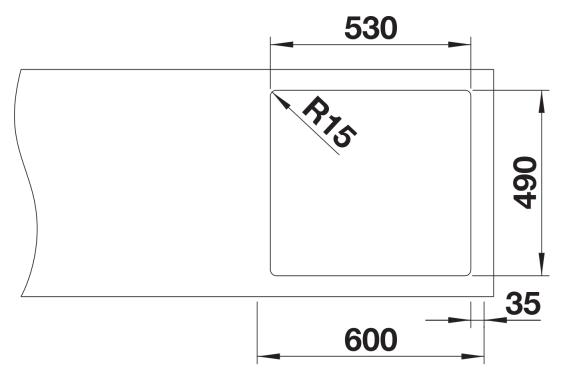

IF/A

Item no. 525245

**Benefits** 



- Unique composition of optical and functional elements
- The harmonious interplay between the radii and surface design creates a modern appeal
- Elegantly designed wet area with an integrated tap ledge in just one worktop cut-out
- High quality features consisting of a covered Coverflow and InFino drain system with PushControl - the slim and intuitive remote control
- Large bowl capacity and fully utilisable base
- Optional premium accessories are available

## Planning information

- Note: Additional drill hole possible. The subsequent drill hole should be carried out by a specialist company.

## Scope of supply

- waste kit with space-saving pipe
- 3 ½" InFino basket strainer with drain remote control (PushControl)
- fixing kit

## **Details**





Cut-out



Front view



Side view