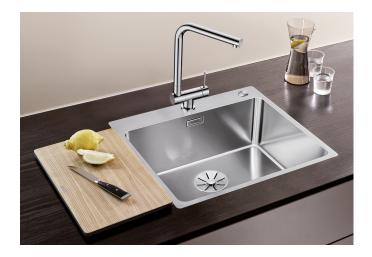

## Product information sheet ANDANO 500-IF/A

Item no. 525245

**Benefits** 

- Unique composition of optical and functional elements
- The harmonious interplay between the radii and surface design creates a modern appeal
- Elegantly designed wet area with an integrated tap ledge in just one worktop cut-out
- High quality features consisting of a covered Coverflow and InFino drain system with PushControl - the slim and intuitive remote control
- Large bowl capacity and fully utilisable base
- Optional premium accessories are available