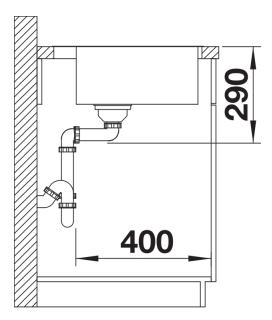

## Scope of supply

- waste kit with space-saving pipe
- 3 ½" InFino basket strainer with drain remote control (PushControl)
- fixing kit

## **Details**

Cut-out

Front view

Side view