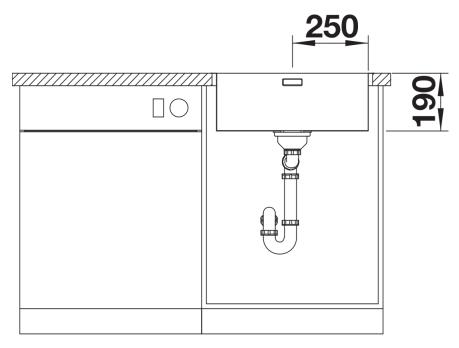

no. 525245

**Benefits** 



- Unique composition of optical and functional elements
- The harmonious interplay between the radii and surface design creates a modern appeal
- Elegantly designed wet area with an integrated tap ledge in just one worktop cut-out
- High quality features consisting of a covered Coverflow and InFino drain system with PushControl - the slim and intuitive remote control
- Large bowl capacity and fully utilisable base
- Optional premium accessories are available

## Planning information

- Note: Additional drill hole possible. The subsequent drill hole should be carried out by a specialist company.

## Scope of supply

- waste kit with space-saving pipe
- 3 ½" InFino basket strainer with drain remote control (PushControl)
- fixing kit

## **Details**





Cut-out



Front view



Side view