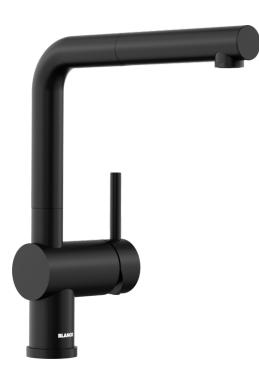

## Benefits

- Minimalist design
- Black matt surface finish to precisely match the surroundings
- Extendable spray head
- High quality metal spray
- High spout for easy filling of large pans and vases

## Colours

Available colours: black matt

Special colours black matt

- Optionally available:<br>Aerator set with clear spray and aerated spray for high-pressure mixer taps incl. service key

Scope of supply