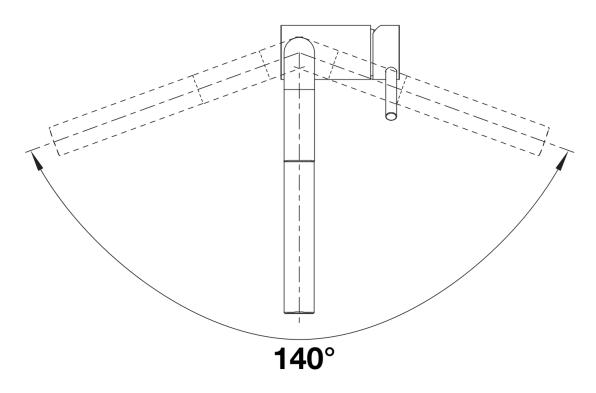

- 140° swivel spout for greater reach
- Ø 35 mm tap hole required
- With ceramic disk cartridge
- Patented jet regulator for markedly reduced scaling
- Spray made of metal
- Metal-sheathed spray hose
- BLANCO hose weight for extended reach
- Flexible connector pipes, 700 mm long and 3/3" nut
- Stabilisation plate to increase the stability of the tap when fitted in stainless steel sinks
- With non-return valve and thus guaranteed against reflux in accordance with EN 1717

Details

Swivel range

Side view hand gear 2D

Side view