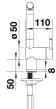

head
- High quality metal spray
- High spout for easy filling of large pans and vases

## Colours



Available colours: black matt

Special colours black matt

- Optionally available:<br>Aerator set with clear spray and aerated spray for high-pressure mixer taps incl. service key

Scope of supply

- 140° swivel spout for greater reach
- Ø 35 mm tap hole required
- With ceramic disk cartridge
- Patented jet regulator for markedly reduced scaling
- Spray made of metal
- Metal-sheathed spray hose
- BLANCO hose weight for extended reach
- Flexible connector pipes, 700 mm long and 3/3" nut
- Stabilisation plate to increase the stability of the tap when fitted in stainless steel sinks
- With non-return valve and thus guaranteed against reflux in accordance with EN 1717

Details



Swivel range



Side view hand gear 2D



Side view