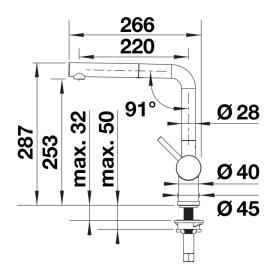

- 140° swivel spout for greater reach
- Ø 35 mm tap hole required
- With ceramic disk cartridge
- Patented jet regulator for markedly reduced scaling
- Spray made of metal
- Metal-sheathed spray hose
- BLANCO hose weight for extended reach
- Flexible connector pipes, 700 mm long and 3/3" nut
- Stabilisation plate to increase the stability of the tap when fitted in stainless steel sinks
- With non-return valve and thus guaranteed against reflux in accordance with EN 1717

Details

Swivel range

Side view hand gear 2D

Side view