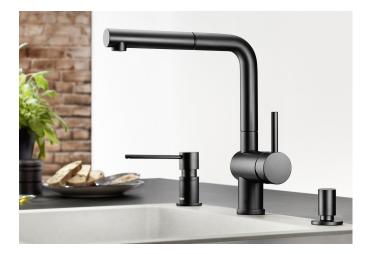

## Benefits

- Minimalist design
- Black matt surface finish to precisely match the surroundings
- Extendable spray head
- High quality metal spray
- High spout for easy filling of large pans and vases

## Colours

Available colours: black matt

Special colours black matt

- Optionally available:<br>Aerator set with clear spray and aerated spray for high-pressure mixer taps incl. service key

Scope of supply

- 140° swivel spout for greater reach
- Ø 35 mm tap hole required
- With ceramic disk cartridge
- Patented jet regulator for markedly reduced scaling
- Spray made of metal
- Metal-sheathed spray hose
- BLANCO hose weight for extended reach
- Flexible connector pipes, 700 mm long and 3/3" nut
- Stabilisation plate to increase the stability of the tap when fitted in stainless steel sinks
- With non-return valve and thus guaranteed against reflux in accordance with EN 1717