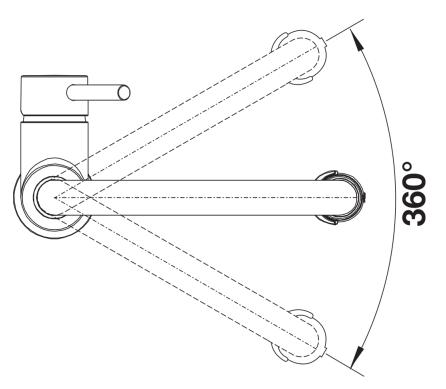

## Details

Swivel range

Side view

## Colours

Available colours: PVD steel satin dark steel

**PVD PVD steel** 

- 360° swivel spout for greater reach
- Ø 35 mm tap hole required
- With ceramic disk cartridge
- Patented jet regulator for markedly reduced scaling
- Spray made of plastic
- Magnetized handspray holder for ease of use
- Black hose made of silicone
- Flexible connector pipes, 700 mm long and 3/3" nut
- Stabilisation plate to increase the stability of the tap when fitted in stainless steel sinks
- With non-return valve and thus guaranteed against reflux in accordance with EN 1717