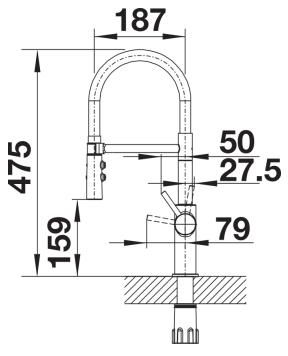

aerated stream to powerful rinse spray

- Precise magnetic holder ensures convenient hose docking

- Low height ideally combines with kitchen wall units
- Also available in black matt surface finish

## Colours



Available colours: PVD steel satin dark steel

**PVD PVD steel** 

- 360° swivel spout for greater reach
- Ø 35 mm tap hole required
- With ceramic disk cartridge
- Patented jet regulator for markedly reduced scaling
- Spray made of plastic
- Magnetized handspray holder for ease of use
- Black hose made of silicone
- Flexible connector pipes, 700 mm long and 3/3" nut
- Stabilisation plate to increase the stability of the tap when fitted in stainless steel sinks
- With non-return valve and thus guaranteed against reflux in accordance with EN 1717

## Details



Swivel range







Side view