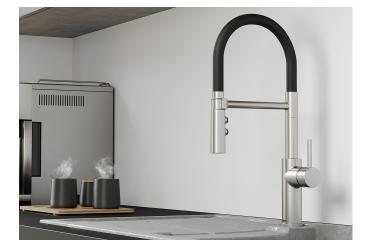

## Benefits

Classic lines flow into semi-professional design and featuresFlexible black hose provides optimal range of motion

- Dual spray with integrated flow stop: easy switch from aerated stream to powerful rinse spray

- Precise magnetic holder ensures convenient hose docking

- Low height ideally combines with kitchen wall units
- Also available in black matt surface finish