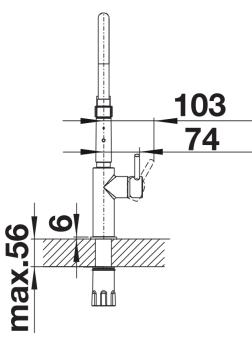

## Details

Swivel range

Side view

- Precise magnetic holder ensures convenient hose docking

- Low height ideally combines with kitchen wall units
- Also available in black matt surface finish