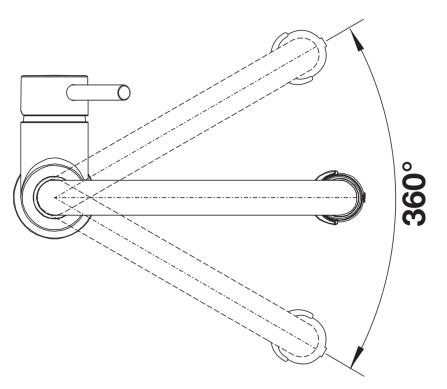

## Details

Swivel range

Side view

## Colours

Available colours: black matt

Special colours black matt

- 360° swivel spout for greater reach
- Ø 35 mm tap hole required
- With ceramic disk cartridge
- Patented jet regulator for markedly reduced scaling
- Spray made of plastic
- Magnetized handspray holder for ease of use
- Black hose made of silicone
- Flexible connector pipes, 700 mm long and 3/3" nut
- Stabilisation plate to increase the stability of the tap when fitted in stainless steel sinks
- With non-return valve and thus guaranteed against reflux in accordance with EN 1717