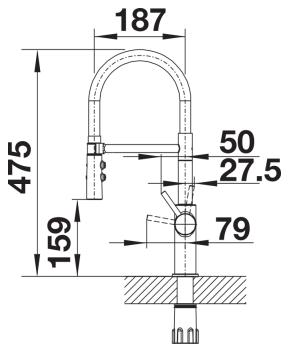

- Dual spray with integrated flow stop: easy switch from aerated stream to powerful rinse spray
- Precise magnetic holder ensures convenient hose docking
- Low height ideally combines with kitchen wall units

## Colours



Available colours: black matt

Special colours black matt

- 360° swivel spout for greater reach
- Ø 35 mm tap hole required
- With ceramic disk cartridge
- Patented jet regulator for markedly reduced scaling
- Spray made of plastic
- Magnetized handspray holder for ease of use
- Black hose made of silicone
- Flexible connector pipes, 700 mm long and 3/3" nut
- Stabilisation plate to increase the stability of the tap when fitted in stainless steel sinks
- With non-return valve and thus guaranteed against reflux in accordance with EN 1717

## Details



Swivel range







Side view