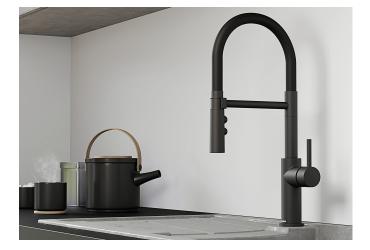

## Product information sheet CATRIS-S Flexo

Item no. 525793

## Benefits

- Classic lines flow into semi-professional design and features
- Black matt surface finish to precisely match the surroundings
- Flexible black hose provides optimal range of motion
- Dual spray with integrated flow stop: easy switch from aerated stream to powerful rinse spray
- Precise magnetic holder ensures convenient hose docking
- Low height ideally combines with kitchen wall units