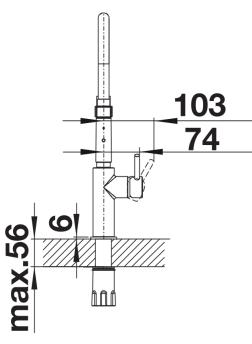

ion
- Dual spray with integrated flow stop: easy switch from aerated stream to powerful rinse spray
- Precise magnetic holder ensures convenient hose docking
- Low height ideally combines with kitchen wall units

## Colours



Available colours: black matt

Special colours black matt

- 360° swivel spout for greater reach
- Ø 35 mm tap hole required
- With ceramic disk cartridge
- Patented jet regulator for markedly reduced scaling
- Spray made of plastic
- Magnetized handspray holder for ease of use
- Black hose made of silicone
- Flexible connector pipes, 700 mm long and 3/3" nut
- Stabilisation plate to increase the stability of the tap when fitted in stainless steel sinks
- With non-return valve and thus guaranteed against reflux in accordance with EN 1717

## Details



Swivel range







Side view