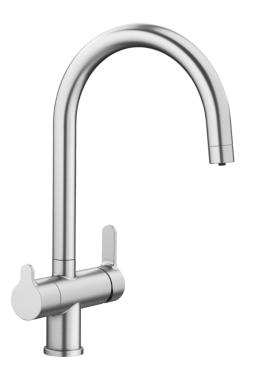

## Product information sheet TRIMA Filter

Item no. 525803

**Benefits** 

- Comfortable 3 in 1 mixer tap with cold and warm water lever on the right, filtered water lever on the left
- Ergonomically shaped control elements with clear identification of functions
- Filtered and unfiltered water controlled separately
- Integrated spout for both water qualities with a special iet regulator
- Needs to be installed with a water filter system

## Colours

PVD PVD steel

Available colours:

PVD steel satin gold

- 360° swivel spout for greater reach
- Ø 35 mm tap hole required
- Valve and cartridge with ceramic seals
- Flexible connection pipes with a length of 450 mm and ¾" swivel nut for particularly easy and secure installation
- Patented jet regulator for markedly reduced scaling
- Stabilisation plate to increase the stability of the tap when fitting in stainless steel sinks Filter system not included.