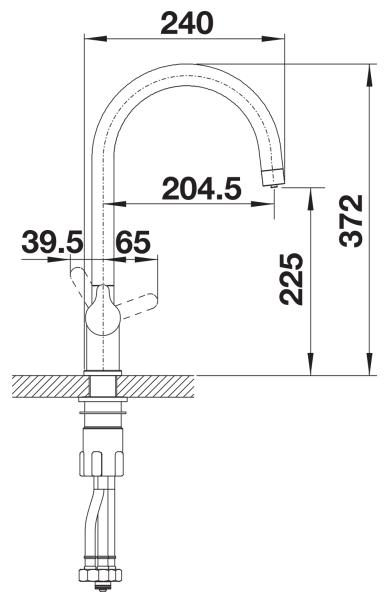

r on the left
- Ergonomically shaped control elements with clear identification of functions
- Filtered and unfiltered water controlled separately
- Integrated spout for both water qualities with a special iet regulator
- Needs to be installed with a water filter system

## Colours



PVD PVD steel

Available colours:

PVD steel satin gold

- 360° swivel spout for greater reach
- Ø 35 mm tap hole required
- Valve and cartridge with ceramic seals
- Flexible connection pipes with a length of 450 mm and ¾" swivel nut for particularly easy and secure installation
- Patented jet regulator for markedly reduced scaling
- Stabilisation plate to increase the stability of the tap when fitting in stainless steel sinks Filter system not included.

## Details



Swivel range



Side view hand gear 2D



Side view