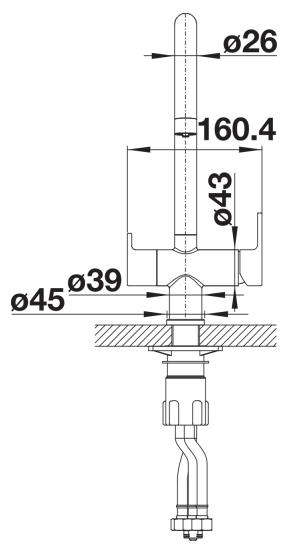

## Details

Swivel range

Side view hand gear 2D

Side view

## Colours

PVD PVD steel

Available colours:

PVD steel satin gold

- 360° swivel spout for greater reach
- Ø 35 mm tap hole required
- Valve and cartridge with ceramic seals
- Flexible connection pipes with a length of 450 mm and ¾" swivel nut for particularly easy and secure installation
- Patented jet regulator for markedly reduced scaling
- Stabilisation plate to increase the stability of the tap when fitting in stainless steel sinks Filter system not included.