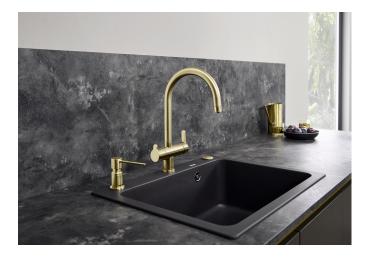

## Product information sheet TRIMA Filter

Item no. 525803

**Benefits** 

- Comfortable 3 in 1 mixer tap with cold and warm water lever on the right, filtered water lever on the left
- Ergonomically shaped control elements with clear identification of functions
- Filtered and unfiltered water controlled separately
- Integrated spout for both water qualities with a special iet regulator
- Needs to be installed with a water filter system

## Colours

PVD PVD steel

Available colours:

PVD steel satin gold

- 360° swivel spout for greater reach
- Ø 35 mm tap hole required
- Valve and cartridge with ceramic seals
- Flexible connection pipes with a length of 450 mm and ¾" swivel nut for particularly easy and secure installation
- Patented jet regulator for markedly reduced scaling
- Stabilisation plate to increase the stability of the tap when fitting in stainless steel sinks Filter system not included.