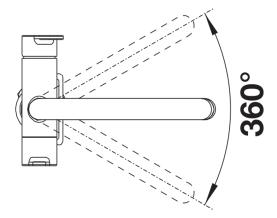

## Details

Swivel range

Side view hand gear 2D

Side view

## Colours

PVD PVD steel

Available colours:

PVD steel satin gold

- 360° swivel spout for greater reach
- Ø 35 mm tap hole required
- Valve and cartridge with ceramic seals
- Flexible connection pipes with a length of 450 mm and ¾" swivel nut for particularly easy and secure installation
- Patented jet regulator for markedly reduced scaling
- Stabilisation plate to increase the stability of the tap when fitting in stainless steel sinks Filter system not included.