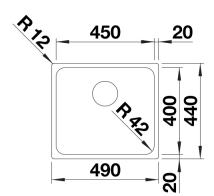

### Product information sheet SOLIS 450-U

Item no. 526120

**Benefits** 



- A harmonious interplay between functional and visual elements
- High-quality features with covered C-overflow and InFino drain system elegantly integrated and easy-care
- Convenient bowl volume and base surface designed for practical use
- Functional accessories optionally available

### Planning information

- Note: Please order drain connections for combinations of two individual bowls separately.

### Scope of supply

- waste kit with space-saving pipe
- 3 1/2" InFino basket strainer
- fixing kit

#### **Details**





# Cut-out



Front view



# Side view