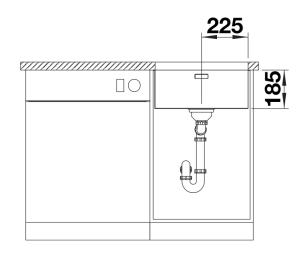

### Product information sheet SOLIS 450-U

Item no. 526120

**Benefits** 



- A harmonious interplay between functional and visual elements
- High-quality features with covered C-overflow and InFino drain system elegantly integrated and easy-care
- Convenient bowl volume and base surface designed for practical use
- Functional accessories optionally available

### Planning information

- Note: Please order drain connections for combinations of two individual bowls separately.

### Scope of supply

- waste kit with space-saving pipe
- 3 1/2" InFino basket strainer
- fixing kit

#### **Details**





# Cut-out



Front view



# Side view