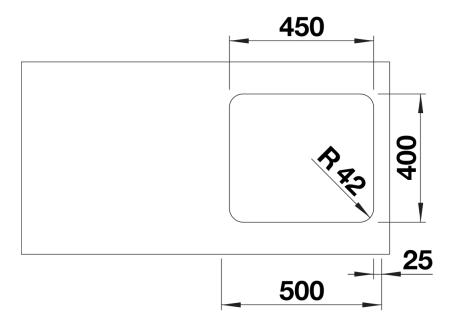

### Product information sheet SOLIS 450-U

Item no. 526120

**Benefits** 



- A harmonious interplay between functional and visual elements
- High-quality features with covered C-overflow and InFino drain system elegantly integrated and easy-care
- Convenient bowl volume and base surface designed for practical use
- Functional accessories optionally available

### Planning information

- Note: Please order drain connections for combinations of two individual bowls separately.

### Scope of supply

- waste kit with space-saving pipe
- 3 1/2" InFino basket strainer
- fixing kit

#### **Details**





# Cut-out



Front view



# Side view