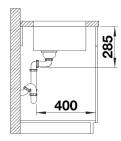

### Product information sheet SOLIS 450-U

Item no. 526120

**Benefits** 



- A harmonious interplay between functional and visual elements
- High-quality features with covered C-overflow and InFino drain system elegantly integrated and easy-care
- Convenient bowl volume and base surface designed for practical use
- Functional accessories optionally available

### Planning information

- Note: Please order drain connections for combinations of two individual bowls separately.

### Scope of supply

- waste kit with space-saving pipe
- 3 1/2" InFino basket strainer
- fixing kit

#### **Details**





# Cut-out



Front view



# Side view