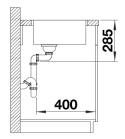

## Product information sheet SOLIS 340-IF

Item no. 526116

## Benefits



- A harmonious interplay between functional and visual elements
- High-quality features with covered C-overflow and InFino drain system elegantly integrated and easy-care
- Convenient bowl volume and base surface designed for practical use
- Elegant IF flat-rim for flushmount and for installation from above
- Functional accessories optionally available

- Note: Installing a kitchen mixer tap, drain remote control or soap dispenser in laminate worktops requires a flexible sealing tape.

- Please order drain connections for combinations of two individual bowls separately.

Scope of supply

- waste kit with space-saving pipe
- 3 1/2" InFino basket strainer
- fixing kit

Details





## Cut-out



Front view



Side view