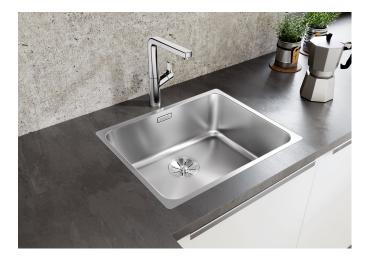

## Product information sheet SOLIS 340-IF

Item no. 526116

## Benefits

- A harmonious interplay between functional and visual elements
- High-quality features with covered C-overflow and InFino drain system elegantly integrated and easy-care
- Convenient bowl volume and base surface designed for practical use
- Elegant IF flat-rim for flushmount and for installation from above
- Functional accessories optionally available