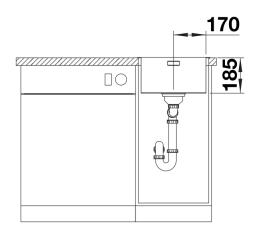

Scope of supply

- waste kit with space-saving pipe
- 3 1/2" InFino basket strainer
- fixing kit

Details