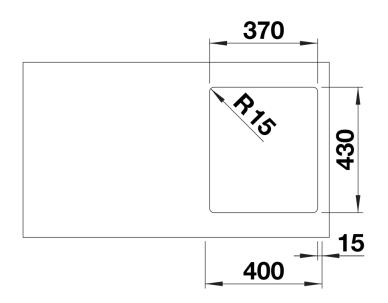

## Product information sheet SOLIS 340-IF

Item no. 526116

## Benefits



- A harmonious interplay between functional and visual elements
- High-quality features with covered C-overflow and InFino drain system elegantly integrated and easy-care
- Convenient bowl volume and base surface designed for practical use
- Elegant IF flat-rim for flushmount and for installation from above
- Functional accessories optionally available

- Note: Installing a kitchen mixer tap, drain remote control or soap dispenser in laminate worktops requires a flexible sealing tape.

- Please order drain connections for combinations of two individual bowls separately.

Scope of supply

- waste kit with space-saving pipe
- 3 1/2" InFino basket strainer
- fixing kit

Details





## Cut-out



Front view



Side view