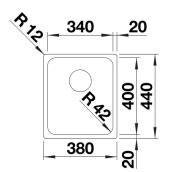

## Product information sheet SOLIS 340-IF

Item no. 526116

## Benefits



- A harmonious interplay between functional and visual elements
- High-quality features with covered C-overflow and InFino drain system elegantly integrated and easy-care
- Convenient bowl volume and base surface designed for practical use
- Elegant IF flat-rim for flushmount and for installation from above
- Functional accessories optionally available

- Note: Installing a kitchen mixer tap, drain remote control or soap dispenser in laminate worktops requires a flexible sealing tape.

- Please order drain connections for combinations of two individual bowls separately.

Scope of supply

- waste kit with space-saving pipe
- 3 1/2" InFino basket strainer
- fixing kit

Details





## Cut-out



Front view



Side view