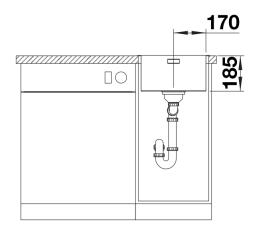

n sheet SOLIS 340-IF

Item no. 526116

**Benefits** 



- A harmonious interplay between functional and visual elements
- High-quality features with covered C-overflow and InFino drain system elegantly integrated and easy-care
- Convenient bowl volume and base surface designed for practical use
- Elegant IF flat-rim for flushmount and for installation from above
- Functional accessories optionally available

### Planning information

- Note: Installing a kitchen mixer tap, drain remote control or soap dispenser in laminate worktops requires a flexible sealing tape.<br/>
- br>Please order drain connections for combinations of two individual bowls separately.

### Scope of supply

- waste kit with space-saving pipe
- 3 ½" InFino basket strainer
- fixing kit

#### **Details**





# Cut-out



Front view



# Side view