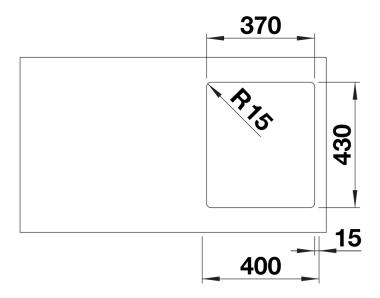

ct information sheet SOLIS 340-IF

Item no. 526116

**Benefits** 



- A harmonious interplay between functional and visual elements
- High-quality features with covered C-overflow and InFino drain system elegantly integrated and easy-care
- Convenient bowl volume and base surface designed for practical use
- Elegant IF flat-rim for flushmount and for installation from above
- Functional accessories optionally available

### Planning information

- Note: Installing a kitchen mixer tap, drain remote control or soap dispenser in laminate worktops requires a flexible sealing tape.<br/>
- br>Please order drain connections for combinations of two individual bowls separately.

### Scope of supply

- waste kit with space-saving pipe
- 3 ½" InFino basket strainer
- fixing kit

#### **Details**





# Cut-out



Front view



# Side view