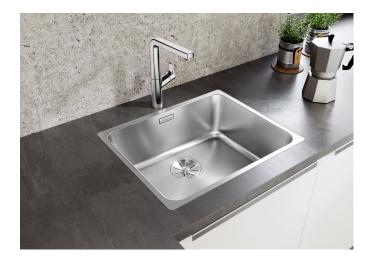

### Product information sheet SOLIS 340-IF

Item no. 526116

**Benefits** 

- A harmonious interplay between functional and visual elements
- High-quality features with covered C-overflow and InFino drain system elegantly integrated and easy-care
- Convenient bowl volume and base surface designed for practical use
- Elegant IF flat-rim for flushmount and for installation from above
- Functional accessories optionally available

### Scope of supply

- waste kit with space-saving pipe
- 3 ½" InFino basket strainer
- fixing kit