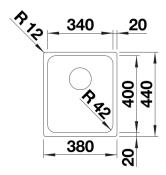

duct information sheet SOLIS 340-IF

Item no. 526116

**Benefits** 



- A harmonious interplay between functional and visual elements
- High-quality features with covered C-overflow and InFino drain system elegantly integrated and easy-care
- Convenient bowl volume and base surface designed for practical use
- Elegant IF flat-rim for flushmount and for installation from above
- Functional accessories optionally available

### Planning information

- Note: Installing a kitchen mixer tap, drain remote control or soap dispenser in laminate worktops requires a flexible sealing tape.<br/>
- br>Please order drain connections for combinations of two individual bowls separately.

### Scope of supply

- waste kit with space-saving pipe
- 3 ½" InFino basket strainer
- fixing kit

#### **Details**





# Cut-out



Front view



# Side view