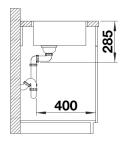

340-IF

Item no. 526116

**Benefits** 



- A harmonious interplay between functional and visual elements
- High-quality features with covered C-overflow and InFino drain system elegantly integrated and easy-care
- Convenient bowl volume and base surface designed for practical use
- Elegant IF flat-rim for flushmount and for installation from above
- Functional accessories optionally available

### Planning information

- Note: Installing a kitchen mixer tap, drain remote control or soap dispenser in laminate worktops requires a flexible sealing tape.<br/>
- br>Please order drain connections for combinations of two individual bowls separately.

### Scope of supply

- waste kit with space-saving pipe
- 3 ½" InFino basket strainer
- fixing kit

#### **Details**





# Cut-out



Front view



# Side view