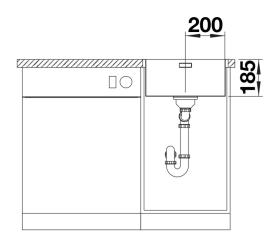

Scope of supply

- waste kit with space-saving pipe
- 3 1/2" InFino basket strainer

- fixing kit

Details

## Cut-out

Front view

Side view