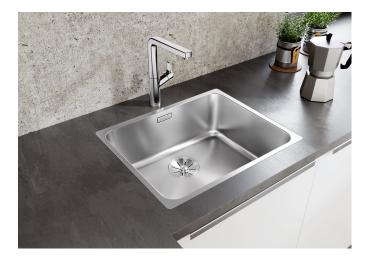

## Product information sheet SOLIS 400-IF

Item no. 526118

## Benefits

- A harmonious interplay between functional and visual elements
- High-quality features with covered C-overflow and InFino drain system elegantly integrated and easy-care
- Convenient bowl volume and base surface designed for practical use
- Elegant IF flat-rim for flushmount and for installation from above
- Functional accessories optionally available