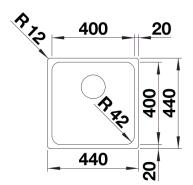

## Product information sheet SOLIS 400-IF

Item no. 526118

## Benefits



- A harmonious interplay between functional and visual elements
- High-quality features with covered C-overflow and InFino drain system elegantly integrated and easy-care
- Convenient bowl volume and base surface designed for practical use
- Elegant IF flat-rim for flushmount and for installation from above
- Functional accessories optionally available

- Note: Installing a kitchen mixer tap, drain remote control or soap dispenser in laminate worktops requires a flexible sealing tape.<br><br>Please order drain connections for combinations of two individual bowls separately.

Scope of supply

- waste kit with space-saving pipe
- 3 1/2" InFino basket strainer

- fixing kit

Details





## Cut-out



Front view



Side view