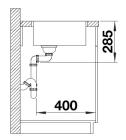

## Product information sheet SOLIS 400-IF

Item no. 526118

## Benefits



- A harmonious interplay between functional and visual elements
- High-quality features with covered C-overflow and InFino drain system elegantly integrated and easy-care
- Convenient bowl volume and base surface designed for practical use
- Elegant IF flat-rim for flushmount and for installation from above
- Functional accessories optionally available

- Note: Installing a kitchen mixer tap, drain remote control or soap dispenser in laminate worktops requires a flexible sealing tape.<br><br>Please order drain connections for combinations of two individual bowls separately.

Scope of supply

- waste kit with space-saving pipe
- 3 1/2" InFino basket strainer

- fixing kit

Details





## Cut-out



Front view



Side view