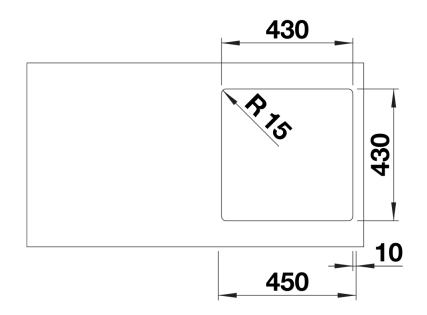

## Product information sheet SOLIS 400-IF

Item no. 526118

## Benefits



- A harmonious interplay between functional and visual elements
- High-quality features with covered C-overflow and InFino drain system elegantly integrated and easy-care
- Convenient bowl volume and base surface designed for practical use
- Elegant IF flat-rim for flushmount and for installation from above
- Functional accessories optionally available

- Note: Installing a kitchen mixer tap, drain remote control or soap dispenser in laminate worktops requires a flexible sealing tape.<br><br>Please order drain connections for combinations of two individual bowls separately.

Scope of supply

- waste kit with space-saving pipe
- 3 1/2" InFino basket strainer

- fixing kit

Details





## Cut-out



Front view



Side view