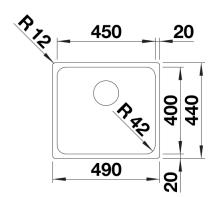

duct information sheet SOLIS 450-IF

Item no. 526121

**Benefits** 



- A harmonious interplay between functional and visual elements
- High-quality features with covered C-overflow and InFino drain system elegantly integrated and easy-care
- Convenient bowl volume and base surface designed for practical use
- Elegant IF flat-rim for flushmount and for installation from above
- Functional accessories optionally available

### Planning information

- Note: Installing a kitchen mixer tap, drain remote control or soap dispenser in laminate worktops requires a flexible sealing tape.<br/>
- br>Please order drain connections for combinations of two individual bowls separately.

### Scope of supply

- waste kit with space-saving pipe
- 3 ½" InFino basket strainer
- fixing kit

#### **Details**





# Cut-out



Front view



# Side view