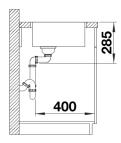

450-IF

Item no. 526121

**Benefits** 



- A harmonious interplay between functional and visual elements
- High-quality features with covered C-overflow and InFino drain system elegantly integrated and easy-care
- Convenient bowl volume and base surface designed for practical use
- Elegant IF flat-rim for flushmount and for installation from above
- Functional accessories optionally available

### Planning information

- Note: Installing a kitchen mixer tap, drain remote control or soap dispenser in laminate worktops requires a flexible sealing tape.<br/>
- br>Please order drain connections for combinations of two individual bowls separately.

### Scope of supply

- waste kit with space-saving pipe
- 3 ½" InFino basket strainer
- fixing kit

#### **Details**





# Cut-out



Front view



# Side view