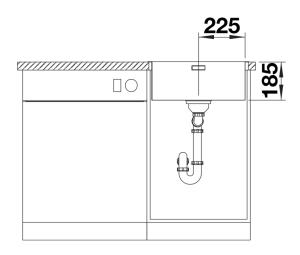

n sheet SOLIS 450-IF

Item no. 526121

**Benefits** 



- A harmonious interplay between functional and visual elements
- High-quality features with covered C-overflow and InFino drain system elegantly integrated and easy-care
- Convenient bowl volume and base surface designed for practical use
- Elegant IF flat-rim for flushmount and for installation from above
- Functional accessories optionally available

### Planning information

- Note: Installing a kitchen mixer tap, drain remote control or soap dispenser in laminate worktops requires a flexible sealing tape.<br/>
- br>Please order drain connections for combinations of two individual bowls separately.

### Scope of supply

- waste kit with space-saving pipe
- 3 ½" InFino basket strainer
- fixing kit

#### **Details**





# Cut-out



Front view



# Side view