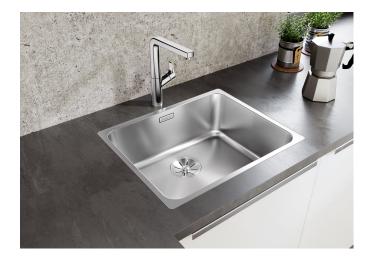

## Product information sheet SOLIS 450-IF

Item no. 526121

**Benefits** 

- A harmonious interplay between functional and visual elements
- High-quality features with covered C-overflow and InFino drain system elegantly integrated and easy-care
- Convenient bowl volume and base surface designed for practical use
- Elegant IF flat-rim for flushmount and for installation from above
- Functional accessories optionally available