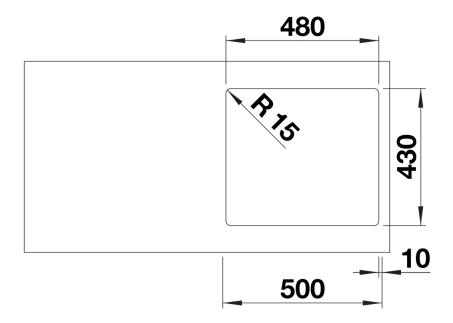

ct information sheet SOLIS 450-IF

Item no. 526121

**Benefits** 



- A harmonious interplay between functional and visual elements
- High-quality features with covered C-overflow and InFino drain system elegantly integrated and easy-care
- Convenient bowl volume and base surface designed for practical use
- Elegant IF flat-rim for flushmount and for installation from above
- Functional accessories optionally available

### Planning information

- Note: Installing a kitchen mixer tap, drain remote control or soap dispenser in laminate worktops requires a flexible sealing tape.<br/>
- br>Please order drain connections for combinations of two individual bowls separately.

### Scope of supply

- waste kit with space-saving pipe
- 3 ½" InFino basket strainer
- fixing kit

#### **Details**





# Cut-out



Front view



# Side view