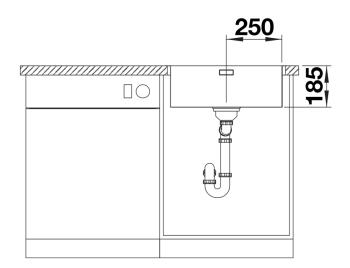

Scope of supply

- waste kit with space-saving pipe
- 3 1/2" InFino basket strainer

- fixing kit

Details

Cut-out

Front view

Side view