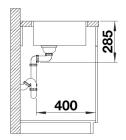

Scope of supply

- waste kit with space-saving pipe
- 3 1/2" InFino basket strainer

- fixing kit

Details

Cut-out

Front view

Side view