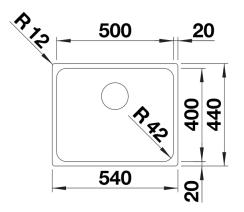

Scope of supply

- waste kit with space-saving pipe
- 3 1/2" InFino basket strainer

- fixing kit

Details

Cut-out

Front view

Side view