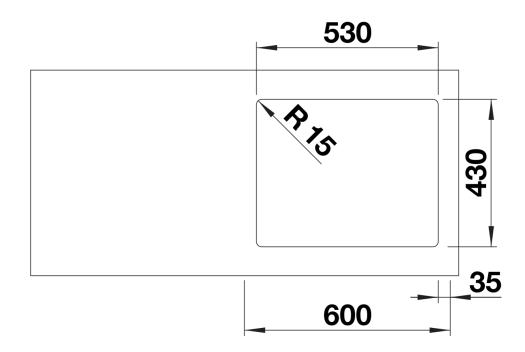

Scope of supply

- waste kit with space-saving pipe
- 3 1/2" InFino basket strainer

- fixing kit

Details

Cut-out

Front view

Side view