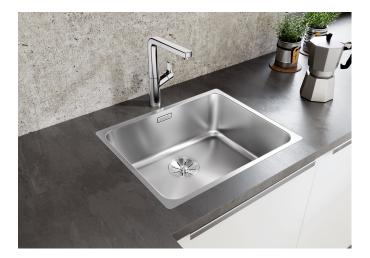

## Product information sheet SOLIS 500-IF

Item no. 526123

## Benefits

- A harmonious interplay between functional and visual elements
- High-quality features with covered C-overflow and InFino drain system elegantly integrated and easy-care
- Convenient bowl volume and base surface designed for practical use
- Elegant IF flat-rim for flushmount and for installation from above
- Functional accessories optionally available