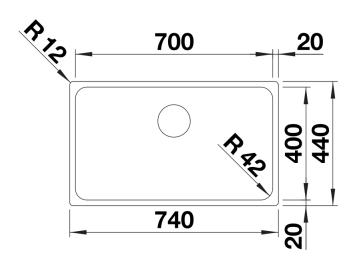

### Product information sheet SOLIS 700-IF

Item no. 526126

**Benefits** 



- A harmonious interplay between functional and visual elements
- High-quality features with covered C-overflow and InFino drain system elegantly integrated and easy-care
- Convenient bowl volume and base surface designed for practical use
- Elegant IF flat-rim for flushmount and for installation from above
- Functional accessories optionally available

#### Planning information

- Note: Installing a kitchen mixer tap, drain remote control or soap dispenser in laminate worktops requires a flexible sealing tape.
- Please order drain connections for combinations of two individual bowls separately.

### Scope of supply

- waste kit with space-saving pipe
- 3 1/2" InFino basket strainer
- fixing kit

#### Details





# Cut-out



Front view



# Side view