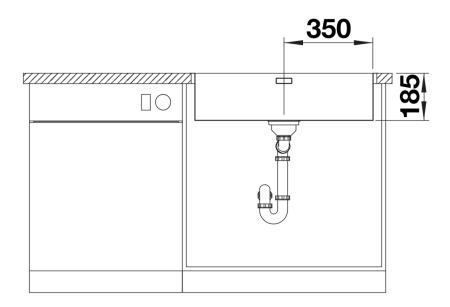

nformation sheet SOLIS 700-IF

Item no. 526126

**Benefits** 



- A harmonious interplay between functional and visual elements
- High-quality features with covered C-overflow and InFino drain system elegantly integrated and easy-care
- Convenient bowl volume and base surface designed for practical use
- Elegant IF flat-rim for flushmount and for installation from above
- Functional accessories optionally available

#### Planning information

- Note: Installing a kitchen mixer tap, drain remote control or soap dispenser in laminate worktops requires a flexible sealing tape.
- Please order drain connections for combinations of two individual bowls separately.

### Scope of supply

- waste kit with space-saving pipe
- 3 1/2" InFino basket strainer
- fixing kit

#### Details





# Cut-out



Front view



# Side view