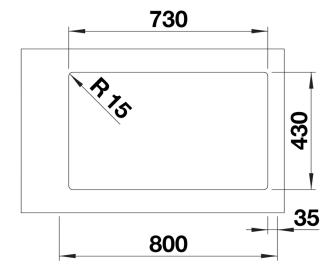

### Product information sheet SOLIS 700-IF

Item no. 526126

**Benefits** 



- A harmonious interplay between functional and visual elements
- High-quality features with covered C-overflow and InFino drain system elegantly integrated and easy-care
- Convenient bowl volume and base surface designed for practical use
- Elegant IF flat-rim for flushmount and for installation from above
- Functional accessories optionally available

#### Planning information

- Note: Installing a kitchen mixer tap, drain remote control or soap dispenser in laminate worktops requires a flexible sealing tape.
- Please order drain connections for combinations of two individual bowls separately.

### Scope of supply

- waste kit with space-saving pipe
- 3 1/2" InFino basket strainer
- fixing kit

#### Details





# Cut-out



Front view



# Side view