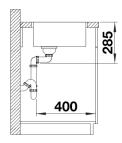

et SOLIS 700-IF

Item no. 526126

**Benefits** 



- A harmonious interplay between functional and visual elements
- High-quality features with covered C-overflow and InFino drain system elegantly integrated and easy-care
- Convenient bowl volume and base surface designed for practical use
- Elegant IF flat-rim for flushmount and for installation from above
- Functional accessories optionally available

#### Planning information

- Note: Installing a kitchen mixer tap, drain remote control or soap dispenser in laminate worktops requires a flexible sealing tape.
- Please order drain connections for combinations of two individual bowls separately.

### Scope of supply

- waste kit with space-saving pipe
- 3 1/2" InFino basket strainer
- fixing kit

#### Details





# Cut-out



Front view



# Side view