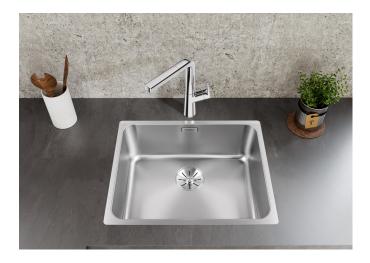

### Product information sheet SOLIS 700-IF

Item no. 526126

**Benefits** 

- A harmonious interplay between functional and visual elements
- High-quality features with covered C-overflow and InFino drain system elegantly integrated and easy-care
- Convenient bowl volume and base surface designed for practical use
- Elegant IF flat-rim for flushmount and for installation from above
- Functional accessories optionally available