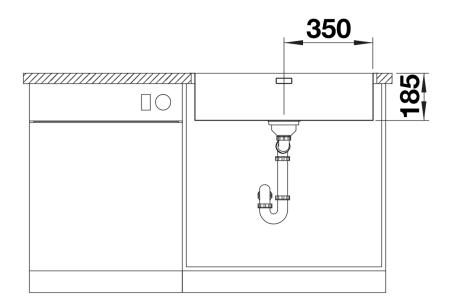

n sheet SOLIS 700-IF

Item no. 526126

**Benefits** 



- A harmonious interplay between functional and visual elements
- High-quality features with covered C-overflow and InFino drain system elegantly integrated and easy-care
- Convenient bowl volume and base surface designed for practical use
- Elegant IF flat-rim for flushmount and for installation from above
- Functional accessories optionally available

### Planning information

- Note: Installing a kitchen mixer tap, drain remote control or soap dispenser in laminate worktops requires a flexible sealing tape.<br/>
- br>Please order drain connections for combinations of two individual bowls separately.

### Scope of supply

- waste kit with space-saving pipe
- 3 ½" InFino basket strainer
- fixing kit

#### **Details**





# Cut-out



Front view



# Side view