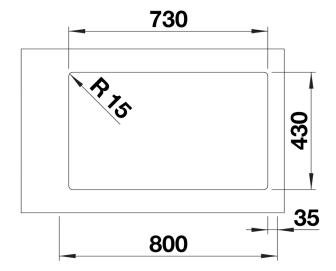

ct information sheet SOLIS 700-IF

Item no. 526126

**Benefits** 



- A harmonious interplay between functional and visual elements
- High-quality features with covered C-overflow and InFino drain system elegantly integrated and easy-care
- Convenient bowl volume and base surface designed for practical use
- Elegant IF flat-rim for flushmount and for installation from above
- Functional accessories optionally available

### Planning information

- Note: Installing a kitchen mixer tap, drain remote control or soap dispenser in laminate worktops requires a flexible sealing tape.<br/>
- br>Please order drain connections for combinations of two individual bowls separately.

### Scope of supply

- waste kit with space-saving pipe
- 3 ½" InFino basket strainer
- fixing kit

#### **Details**





# Cut-out



Front view



# Side view