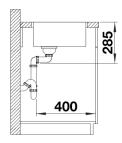

700-IF

Item no. 526126

**Benefits** 



- A harmonious interplay between functional and visual elements
- High-quality features with covered C-overflow and InFino drain system elegantly integrated and easy-care
- Convenient bowl volume and base surface designed for practical use
- Elegant IF flat-rim for flushmount and for installation from above
- Functional accessories optionally available

### Planning information

- Note: Installing a kitchen mixer tap, drain remote control or soap dispenser in laminate worktops requires a flexible sealing tape.<br/>
- br>Please order drain connections for combinations of two individual bowls separately.

### Scope of supply

- waste kit with space-saving pipe
- 3 ½" InFino basket strainer
- fixing kit

#### **Details**





# Cut-out



Front view



# Side view