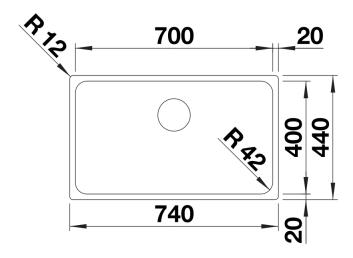

duct information sheet SOLIS 700-IF

Item no. 526126

**Benefits** 



- A harmonious interplay between functional and visual elements
- High-quality features with covered C-overflow and InFino drain system elegantly integrated and easy-care
- Convenient bowl volume and base surface designed for practical use
- Elegant IF flat-rim for flushmount and for installation from above
- Functional accessories optionally available

### Planning information

- Note: Installing a kitchen mixer tap, drain remote control or soap dispenser in laminate worktops requires a flexible sealing tape.<br/>
- br>Please order drain connections for combinations of two individual bowls separately.

### Scope of supply

- waste kit with space-saving pipe
- 3 ½" InFino basket strainer
- fixing kit

#### **Details**





# Cut-out



Front view



# Side view