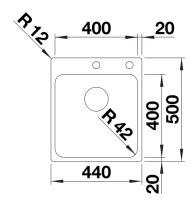

## Product information sheet SOLIS 400-IF/A

Item no. 526119

**Benefits** 



- A harmonious interplay between functional and visual elements
- High quality features consisting of a covered Coverflow and InFino drain system with PushControl- the slim and intuitive remote control
- Convenient bowl volume and base surface designed for practical use
- Elegant IF flat-rim for flushmount and for installation from above
- Functional accessories optionally available

### Planning information

- Note: Additional drill hole possible. The subsequent drill hole should be carried out by a specialist company.

### Scope of supply

- waste kit with space-saving pipe
- 3 ½" InFino basket strainer with drain remote control (PushControl)
- fixing kit

#### **Details**





# Cut-out



Front view



# Side view