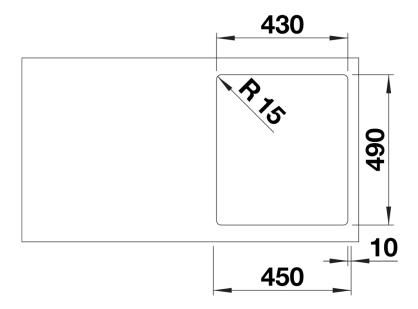

## Product information sheet SOLIS 400-IF/A

Item no. 526119

**Benefits** 



- A harmonious interplay between functional and visual elements
- High quality features consisting of a covered Coverflow and InFino drain system with PushControl- the slim and intuitive remote control
- Convenient bowl volume and base surface designed for practical use
- Elegant IF flat-rim for flushmount and for installation from above
- Functional accessories optionally available

### Planning information

- Note: Additional drill hole possible. The subsequent drill hole should be carried out by a specialist company.

### Scope of supply

- waste kit with space-saving pipe
- 3 ½" InFino basket strainer with drain remote control (PushControl)
- fixing kit

#### **Details**





# Cut-out



Front view



# Side view