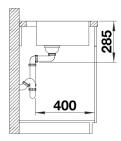

## Product information sheet SOLIS 400-IF/A

Item no. 526119

**Benefits** 



- A harmonious interplay between functional and visual elements
- High quality features consisting of a covered Coverflow and InFino drain system with PushControl- the slim and intuitive remote control
- Convenient bowl volume and base surface designed for practical use
- Elegant IF flat-rim for flushmount and for installation from above
- Functional accessories optionally available

### Planning information

- Note: Additional drill hole possible. The subsequent drill hole should be carried out by a specialist company.

### Scope of supply

- waste kit with space-saving pipe
- 3 ½" InFino basket strainer with drain remote control (PushControl)
- fixing kit

#### **Details**





# Cut-out



Front view



# Side view