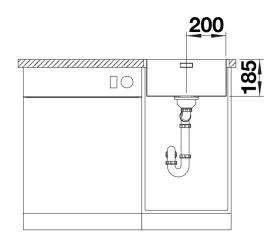

## Product information sheet SOLIS 400-IF/A

Item no. 526119

**Benefits** 



- A harmonious interplay between functional and visual elements
- High quality features consisting of a covered Coverflow and InFino drain system with PushControl- the slim and intuitive remote control
- Convenient bowl volume and base surface designed for practical use
- Elegant IF flat-rim for flushmount and for installation from above
- Functional accessories optionally available

### Planning information

- Note: Additional drill hole possible. The subsequent drill hole should be carried out by a specialist company.

### Scope of supply

- waste kit with space-saving pipe
- 3 ½" InFino basket strainer with drain remote control (PushControl)
- fixing kit

#### **Details**





# Cut-out



Front view



# Side view