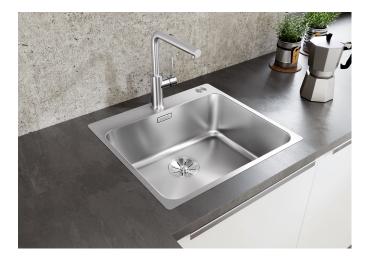

## Product information sheet SOLIS 500-IF/A

Item no. 526124

## Benefits

- A harmonious interplay between functional and visual elements
- High quality features consisting of a covered C-
- overflow and InFino drain system with PushControl the slim and intuitive remote control
- Convenient bowl volume and base surface designed for practical use
- Elegant IF flat-rim for flushmount and for installation from above
- Functional accessories optionally available