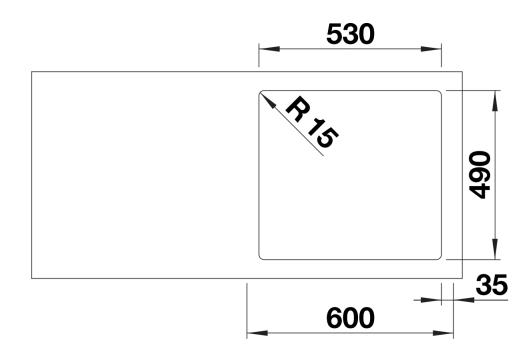

- Note: Additional drill hole possible. The subsequent drill hole should be carried out by a specialist company.

Scope of supply

- waste kit with space-saving pipe
- 3 <sup>1</sup>/<sub>2</sub>" InFino basket strainer with drain remote control (PushControl)
- fixing kit

Details

Cut-out

Front view

Side view