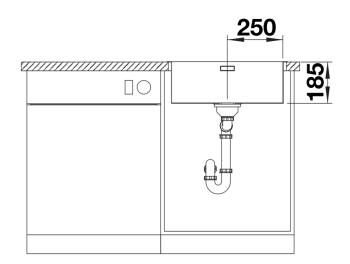

## Product information sheet SOLIS 500-IF/A

Item no. 526124

## Benefits



- A harmonious interplay between functional and visual elements
- High quality features consisting of a covered C-
- overflow and InFino drain system with PushControl the slim and intuitive remote control
- Convenient bowl volume and base surface designed for practical use
- Elegant IF flat-rim for flushmount and for installation from above
- Functional accessories optionally available

- Note: Additional drill hole possible. The subsequent drill hole should be carried out by a specialist company.

Scope of supply

- waste kit with space-saving pipe
- 3 <sup>1</sup>/<sub>2</sub>" InFino basket strainer with drain remote control (PushControl)
- fixing kit

Details





Cut-out



Front view



Side view