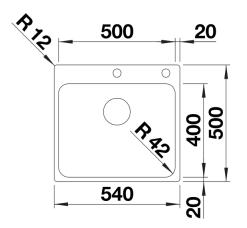

## Product information sheet SOLIS 500-IF/A

Item no. 526124

## Benefits



- A harmonious interplay between functional and visual elements
- High quality features consisting of a covered C-
- overflow and InFino drain system with PushControl the slim and intuitive remote control
- Convenient bowl volume and base surface designed for practical use
- Elegant IF flat-rim for flushmount and for installation from above
- Functional accessories optionally available

- Note: Additional drill hole possible. The subsequent drill hole should be carried out by a specialist company.

Scope of supply

- waste kit with space-saving pipe
- 3 <sup>1</sup>/<sub>2</sub>" InFino basket strainer with drain remote control (PushControl)
- fixing kit

Details





Cut-out



Front view



Side view