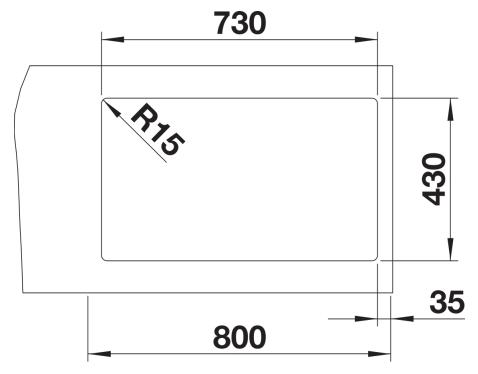

Dark Steel

Item no. 526246

**Benefits** 



- Strikingly right-angled stainless steel bowls with an elegant, dark grey surface
- Pleasantly warm to the touch thanks to high-quality, pure, non-coated stainless steel
- Harmonious surface mix: Inset rim and drain set stylish accents in polished stainless steel
- Versatile: Can be combined with a plethora of colours and materials
- Surface is easy to clean: Fingerprints and dirt are easy to remove
- High-quality equipment with InFino drain system elegant and easy-care

## Planning information

- Note: Installing a kitchen mixer tap, drain remote control or soap dispenser in laminate worktops requires a flexible sealing tape.

## Scope of supply

- waste kit with space saving pipe
- 3 ½" InFino basket strainer
- fixing kit

## **Details**





Cut-out



Front view



Side view