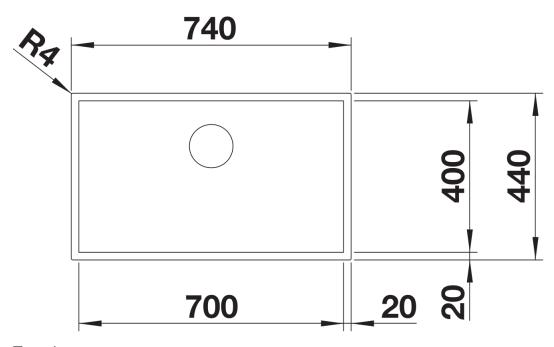

F Dark Steel

Item no. 526246

**Benefits** 



- Strikingly right-angled stainless steel bowls with an elegant, dark grey surface
- Pleasantly warm to the touch thanks to high-quality, pure, non-coated stainless steel
- Harmonious surface mix: Inset rim and drain set stylish accents in polished stainless steel
- Versatile: Can be combined with a plethora of colours and materials
- Surface is easy to clean: Fingerprints and dirt are easy to remove
- High-quality equipment with InFino drain system elegant and easy-care

## Planning information

- Note: Installing a kitchen mixer tap, drain remote control or soap dispenser in laminate worktops requires a flexible sealing tape.

## Scope of supply

- waste kit with space saving pipe
- 3 ½" InFino basket strainer
- fixing kit

## **Details**





Cut-out



Front view



Side view