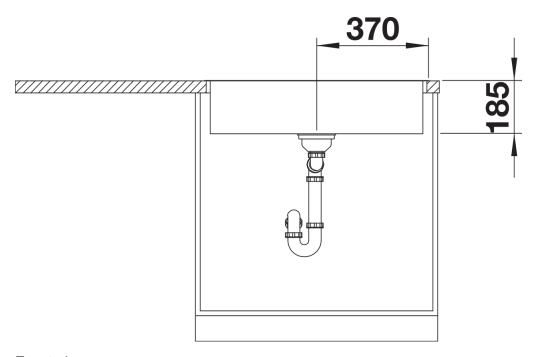

Item no. 526246

**Benefits** 



- Strikingly right-angled stainless steel bowls with an elegant, dark grey surface
- Pleasantly warm to the touch thanks to high-quality, pure, non-coated stainless steel
- Harmonious surface mix: Inset rim and drain set stylish accents in polished stainless steel
- Versatile: Can be combined with a plethora of colours and materials
- Surface is easy to clean: Fingerprints and dirt are easy to remove
- High-quality equipment with InFino drain system elegant and easy-care

## Planning information

- Note: Installing a kitchen mixer tap, drain remote control or soap dispenser in laminate worktops requires a flexible sealing tape.

## Scope of supply

- waste kit with space saving pipe
- 3 ½" InFino basket strainer
- fixing kit

## **Details**





Cut-out



Front view



Side view