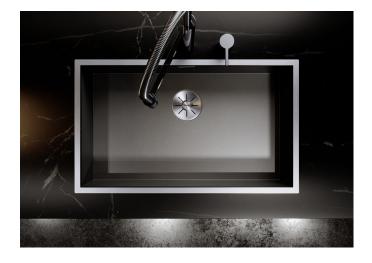

## Product information sheet ZEROX 700-IF Dark Steel

Item no. 526246

**Benefits** 

- Strikingly right-angled stainless steel bowls with an elegant, dark grey surface
- Pleasantly warm to the touch thanks to high-quality, pure, non-coated stainless steel
- Harmonious surface mix: Inset rim and drain set stylish accents in polished stainless steel
- Versatile: Can be combined with a plethora of colours and materials
- Surface is easy to clean: Fingerprints and dirt are easy to remove
- High-quality equipment with InFino drain system elegant and easy-care