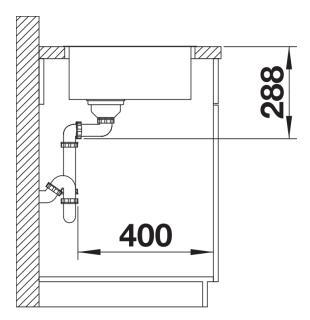

## Scope of supply

- waste kit with space saving pipe
- 3 ½" InFino basket strainer
- fixing kit

## **Details**

Cut-out

Front view

Side view