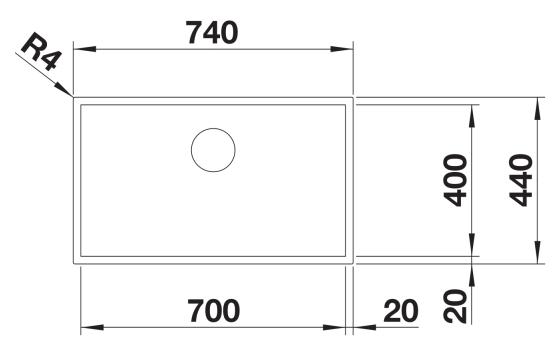

## Product information sheet ZEROX 700-U Dark Steel

Item no. 526244

## Benefits



- Strikingly right-angled stainless steel bowls with an elegant, dark grey surface
- Pleasantly warm to the touch thanks to high-quality,
- pure, non-coated stainless steel
- Harmonious surface mix: Inset rim and drain set stylish accents in polished stainless steel
- Versatile: Can be combined with a plethora of colours and materials
- Surface is easy to clean: Fingerprints and dirt are easy to remove

- High-quality equipment with InFino drain system – elegant and easy-care

waste kit with space saving pipe
3 <sup>1</sup>/<sub>2</sub>" InFino basket strainer

- fixing kit

## Details