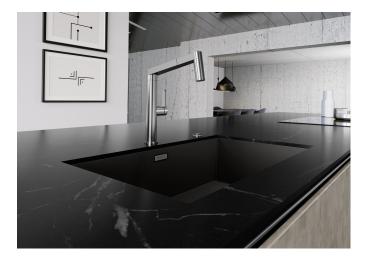

## Product information sheet ZEROX 700-U Dark Steel

Item no. 526244

## Benefits

- Strikingly right-angled stainless steel bowls with an elegant, dark grey surface
- Pleasantly warm to the touch thanks to high-quality,
- pure, non-coated stainless steel
- Harmonious surface mix: Inset rim and drain set stylish accents in polished stainless steel
- Versatile: Can be combined with a plethora of colours and materials
- Surface is easy to clean: Fingerprints and dirt are easy to remove