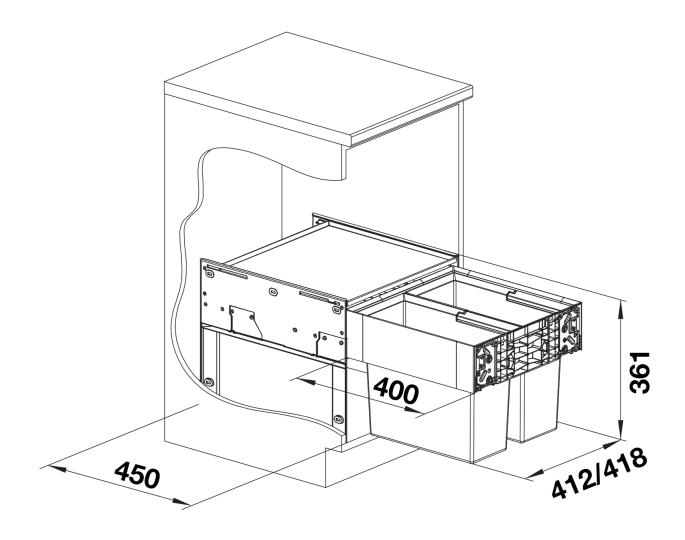

## Planning information

- Installation height 361 mm, installation depth 400 mm, necessary inside cabinet dimensions for pull-out rails 450 mm, cabinet side wall thickness 16 mm or 19 mm.
- For cabinets with 18 mm side wall thickness distance plates 243 513 must be ordered separately.
- This requires front doors without hinges or drill holes. Please note the handle position.
- Also suitable for installation in base cabinets with frame and panel doors with frames from 40 mm.
- When planning, please note the installation height of the waste management system, the installation depth of the sink and the resulting minimum dimensions of the base cabinet.
- Minimum recommended plinth height for MOVEX installation: 100 mm.