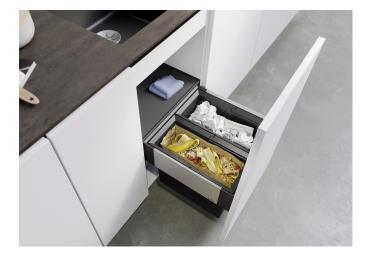

## Scope of supply

- pull-out system for front attachment
- system cover
- 2 x 16 l bin