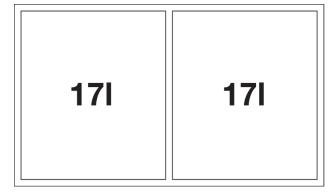

## Scope of supply

- pull-out system for front attachment
- system cover
- 2 x 17 l bin