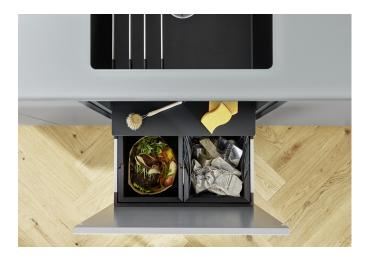

## Scope of supply

- pull-out system for front attachment
- system cover
- 2 x 17 l bin