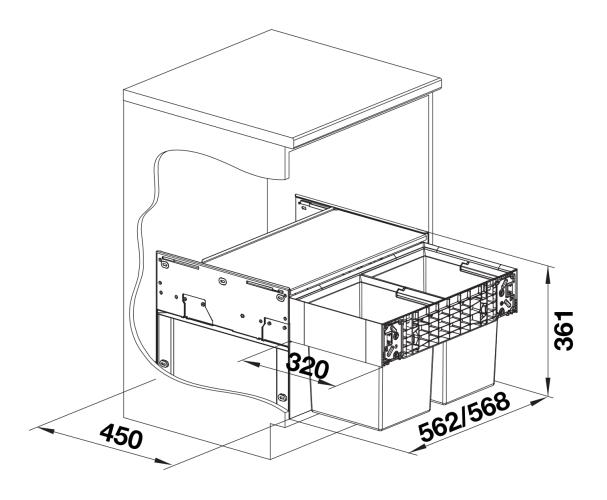

## Planning information

- Installation height 361 mm, installation depth 320 mm, necessary inside cabinet dimensions for pull-out rails 450 mm, cabinet side wall thickness 16 mm or 19 mm.
- For cabinets with 18 mm side wall thickness distance plates 00243513 must be ordered separately.
- This requires front doors without hinges or drill holes. Please note the handle position.
- Also suitable for installation in base cabinets with frame and panel doors with frames from 40 mm.
- When planning, please note the installation height of the waste management system, the installation depth of the sink and the resulting minimum dimensions of the base cabinet.
- Minimum installation depth for BLANCO TAMPERA Hot: 550 mm.
- Minimum recommended plinth height for MOVEX installation: 100 mm.