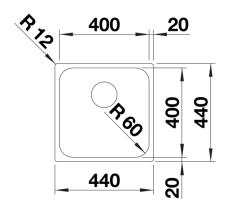

Scope of supply

- waste kit with space-saving pipe
- 3 <sup>1</sup>/<sub>2</sub>" basket strainer
- fixing kit

Details

Cut-out

Front view

Side view