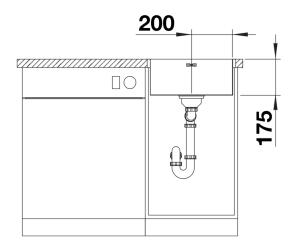

Scope of supply

- waste kit with space-saving pipe
- 3 <sup>1</sup>/<sub>2</sub>" basket strainer
- fixing kit

Details

Cut-out

Front view

Side view