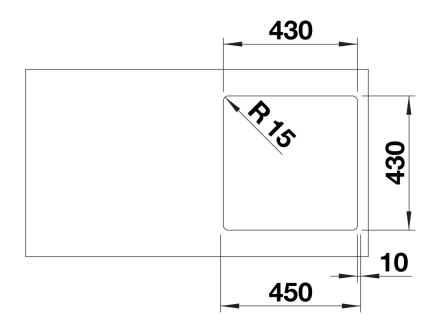

Scope of supply

- waste kit with space-saving pipe
- 3 <sup>1</sup>/<sub>2</sub>" basket strainer
- fixing kit

Details

Cut-out

Front view

Side view