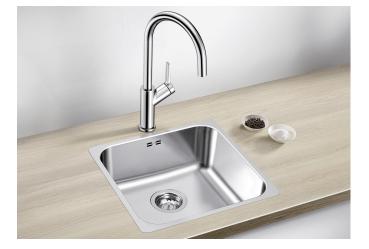

## Product information sheet SUPRA 400-IF R12

Item no. 526350

## **Benefits**

- Selective range of bowls in a pleasing designElegant IF flat-rim for flushmount and for installation from above
- Practical accessory optional available

- Note: Installing a kitchen mixer tap, drain remote control or soap dispenser in laminate worktops requires a flexible sealing tape.<br><br>Please order drain connections for combinations of two individual bowls separately.

Scope of supply

- waste kit with space-saving pipe
- 3 <sup>1</sup>/<sub>2</sub>" basket strainer
- fixing kit

Details

Cut-out

Front view

Side view