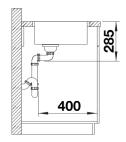

Scope of supply

- waste kit with space-saving pipe
- 3 <sup>1</sup>/<sub>2</sub>" basket strainer
- fixing kit

Details

Cut-out

Front view

Side view