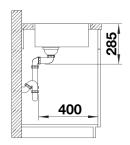

## Product information sheet SUPRA 500-IF R12

Item no. 526351

## **Benefits**



- Selective range of bowls in a pleasing designElegant IF flat-rim for flushmount and for installation from above
- Practical accessory optional available

- Note: Installing a kitchen mixer tap, drain remote control or soap dispenser in laminate worktops requires a flexible sealing tape.

- Please order drain connections for combinations of two individual bowls separately.

Scope of supply

- waste kit with space-saving pipe
- 3 <sup>1</sup>/<sub>2</sub>" basket strainer
- fixing kit

Details





Cut-out



Front view



Side view