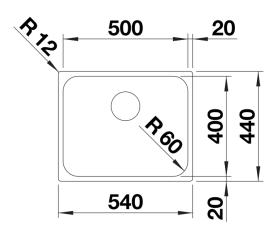

## Product information sheet SUPRA 500-IF R12

Item no. 526351

## **Benefits**



- Selective range of bowls in a pleasing designElegant IF flat-rim for flushmount and for installation from above
- Practical accessory optional available

- Note: Installing a kitchen mixer tap, drain remote control or soap dispenser in laminate worktops requires a flexible sealing tape.

- Please order drain connections for combinations of two individual bowls separately.

Scope of supply

- waste kit with space-saving pipe
- 3 <sup>1</sup>/<sub>2</sub>" basket strainer
- fixing kit

Details





Cut-out



Front view



Side view