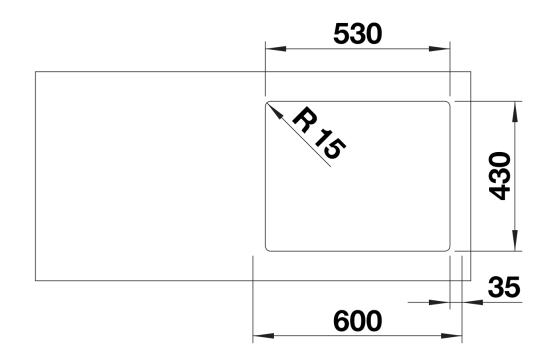

## Product information sheet SUPRA 500-IF R12

Item no. 526351

## **Benefits**



- Selective range of bowls in a pleasing designElegant IF flat-rim for flushmount and for installation from above
- Practical accessory optional available

- Note: Installing a kitchen mixer tap, drain remote control or soap dispenser in laminate worktops requires a flexible sealing tape.

- Please order drain connections for combinations of two individual bowls separately.

Scope of supply

- waste kit with space-saving pipe
- 3 <sup>1</sup>/<sub>2</sub>" basket strainer
- fixing kit

Details





Cut-out



Front view



Side view