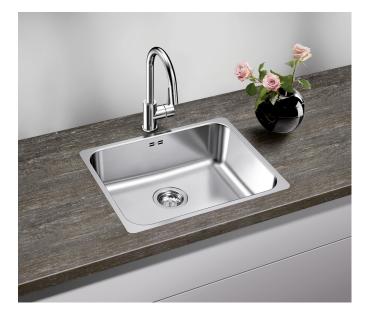

## Product information sheet SUPRA 500-IF R12

Item no. 526351

## **Benefits**

- Selective range of bowls in a pleasing designElegant IF flat-rim for flushmount and for installation from above
- Practical accessory optional available

- Note: Installing a kitchen mixer tap, drain remote control or soap dispenser in laminate worktops requires a flexible sealing tape.