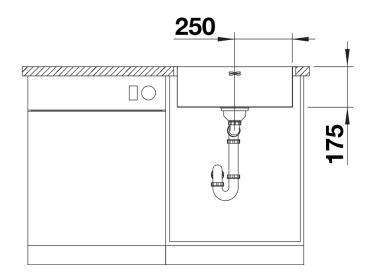

## Product information sheet SUPRA 500-IF R12

Item no. 526351

## **Benefits**



- Selective range of bowls in a pleasing designElegant IF flat-rim for flushmount and for installation from above
- Practical accessory optional available

- Note: Installing a kitchen mixer tap, drain remote control or soap dispenser in laminate worktops requires a flexible sealing tape.

- Please order drain connections for combinations of two individual bowls separately.

Scope of supply

- waste kit with space-saving pipe
- 3 <sup>1</sup>/<sub>2</sub>" basket strainer
- fixing kit

Details





Cut-out



Front view



Side view