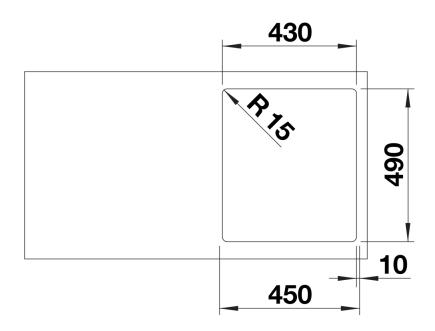

## Cut-out

- Note: Additional drill hole possible. The subsequent drill hole should be carried out by a specialist company.

Scope of supply

- waste kit with space-saving pipe
- 3 1/2" basket strainer with drain remote control (pop-up
- chrome-plated)
- fixing kit