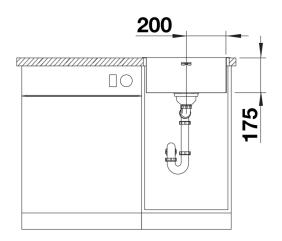

# Product information sheet SUPRA 400-IF/A R12

Item no. 526353

#### **Benefits**



- Selective range of bowls in a pleasing design
  With integrated tap ledge in just one worktop cut-out
  Elegant IF flat-rim for flushmount and for installation
- from above
- Practical accessory optional available

- Note: Additional drill hole possible. The subsequent drill hole should be carried out by a specialist company.

Scope of supply

- waste kit with space-saving pipe
- 3 1/2" basket strainer with drain remote control (pop-up
- chrome-plated)
- fixing kit

Details



## Top view



## Cut-out



#### Front view



Side view