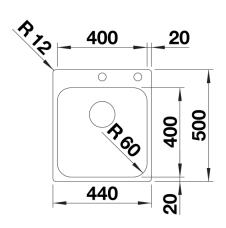

# Product information sheet SUPRA 400-IF/A R12

Item no. 526353

#### **Benefits**



- Selective range of bowls in a pleasing design
  With integrated tap ledge in just one worktop cut-out
  Elegant IF flat-rim for flushmount and for installation
- from above
- Practical accessory optional available

- Note: Additional drill hole possible. The subsequent drill hole should be carried out by a specialist company.

Scope of supply

- waste kit with space-saving pipe
- 3 1/2" basket strainer with drain remote control (pop-up
- chrome-plated)
- fixing kit

Details



## Top view



## Cut-out



#### Front view



Side view