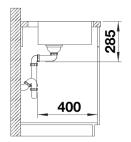

# Product information sheet SUPRA 400-IF/A R12

Item no. 526353

#### **Benefits**



- Selective range of bowls in a pleasing design
  With integrated tap ledge in just one worktop cut-out
  Elegant IF flat-rim for flushmount and for installation
- from above
- Practical accessory optional available

- Note: Additional drill hole possible. The subsequent drill hole should be carried out by a specialist company.

Scope of supply

- waste kit with space-saving pipe
- 3 1/2" basket strainer with drain remote control (pop-up
- chrome-plated)
- fixing kit

Details



## Top view



## Cut-out



#### Front view



Side view