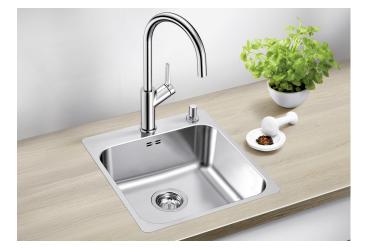

# Product information sheet SUPRA 400-IF/A R12

Item no. 526353

#### **Benefits**

- Selective range of bowls in a pleasing design
  With integrated tap ledge in just one worktop cut-out
  Elegant IF flat-rim for flushmount and for installation
- from above
- Practical accessory optional available