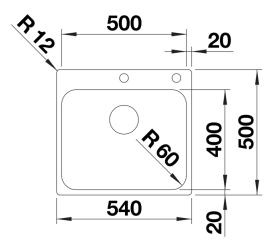

|
| <ul> <li>- waste kit with space-saving pipe</li> <li>- 3 ½" basket strainer with drain remote control (pop-up</li> <li>- chrome-plated)</li> <li>- fixing kit</li> </ul> |
| Details                                                                                                                                                                  |
|                                                                                                                                                                          |
|                                                                                                                                                                          |



## Top view



Cut-out



## Front view



Side view