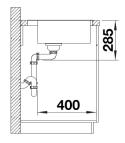

|
| <ul> <li>- waste kit with space-saving pipe</li> <li>- 3 ½" basket strainer with drain remote control (pop-up</li> <li>- chrome-plated)</li> <li>- fixing kit</li> </ul> |
| Details                                                                                                                                                                  |
|                                                                                                                                                                          |
|                                                                                                                                                                          |



## Top view



Cut-out



## Front view



Side view