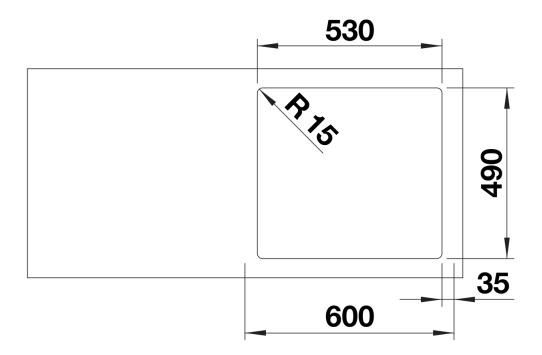

|
| <ul> <li>- waste kit with space-saving pipe</li> <li>- 3 ½" basket strainer with drain remote control (pop-up</li> <li>- chrome-plated)</li> <li>- fixing kit</li> </ul> |
| Details                                                                                                                                                                  |
|                                                                                                                                                                          |
|                                                                                                                                                                          |



## Top view



Cut-out



## Front view



Side view