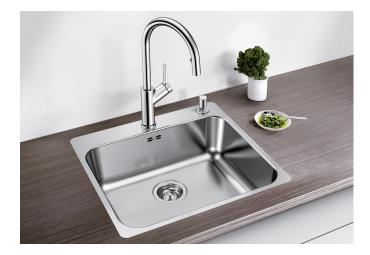

## Product information sheet SUPRA 500-IF/A R12

Item no. 526355

**Benefits** 

- Selective range of bowls in a pleasing designWith integrated tap ledge in just one worktop cut-outElegant IF flat-rim for flushmount and for installation from above
- Practical accessory optional available