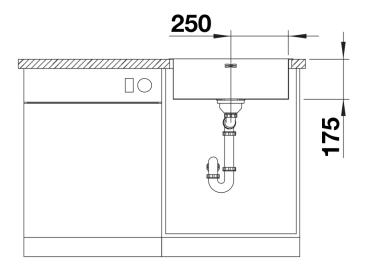

|
| <ul> <li>- waste kit with space-saving pipe</li> <li>- 3 ½" basket strainer with drain remote control (pop-up</li> <li>- chrome-plated)</li> <li>- fixing kit</li> </ul> |
| Details                                                                                                                                                                  |
|                                                                                                                                                                          |
|                                                                                                                                                                          |



## Top view



Cut-out



## Front view



Side view