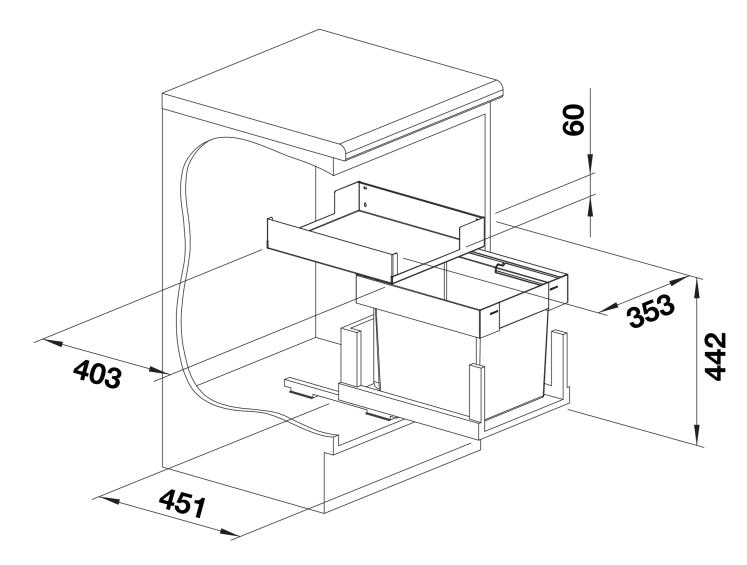

- pull-out system for front attachment
- drawer
- pull-out rails
- integrated shelf
- 1 x 30 l bin or 2 x 13 l bins

Details

301

Top view

PRODUKT\_3D