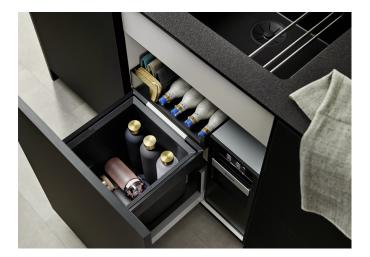

## Benefits

- The meticulously designed solution for BLANCO drink. systems: making good use of the base cabinet space thanks to the harmonious interaction of all system components

- Particularly good access to the water conditioning unit for changing the filter or CO2 cylinders

- Everything in one place: the integrated shelf provides room for 4 CO2 cylinders

All of the system components have a matching design
All parts are easy to clean thanks to the generous and smooth surfaces

- pull-out system for front attachment
- drawer
- pull-out rails
- integrated shelf
- 1 x 30 l bin or 2 x 13 l bins

Details

301

Top view

PRODUKT\_3D