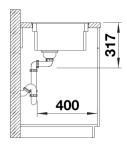

|
| - 2 x ETAGON rails in stainless steel<br>- waste kit with space-saving pipe<br>- 3 ½" InFino basket strainer                                                                                                                                                        |
| 234164 - 2 x FTAGON rails                                                                                                                                                                                                                                           |

Details



Top view



Cut-out



## Front view



Side view