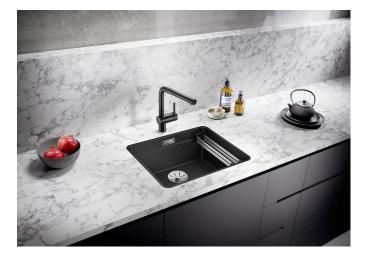

## Product information sheet ETAGON 500-F

Item no. 526349

**Benefits** 

- Generous staggered bowl with added functionality
- Integrated step creates an additional functional level
- Clever system concept with versatile ETAGON rails
- High-quality features with the covered C-overflow and InFino drain system elegantly integrated and easy-care
- For flushmount installation, ideal in combination with high-quality worktops

## Colours

SILGRANIT black

Available colours:

black anthracite rock grey volcano grey white soft white tartufo coffee

| Planning information                                                                                                                                                                                                                                                |
|---------------------------------------------------------------------------------------------------------------------------------------------------------------------------------------------------------------------------------------------------------------------|
|                                                                                                                                                                                                                                                                     |
| <ul> <li>Note:</li> <li>For worktop thicknesses of 15 mm and over, a space for the overflow must be cut out on the underside.</li> <li>Model-related detailed dimensions and drawings can be found with the cut-out information online a www.blanco.com.</li> </ul> |
|                                                                                                                                                                                                                                                                     |
| Scope of supply                                                                                                                                                                                                                                                     |
| - 2 x ETAGON rails in stainless steel<br>- waste kit with space-saving pipe<br>- 3 ½" InFino basket strainer                                                                                                                                                        |
| 234164 - 2 x FTAGON rails                                                                                                                                                                                                                                           |