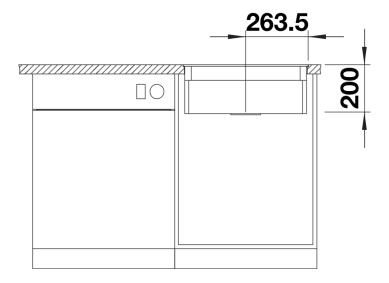

|
| - 2 x ETAGON rails in stainless steel<br>- waste kit with space-saving pipe<br>- 3 ½" InFino basket strainer                                                                                                                                                        |
| 234164 - 2 x FTAGON rails                                                                                                                                                                                                                                           |

Details



Top view



Cut-out



## Front view



Side view