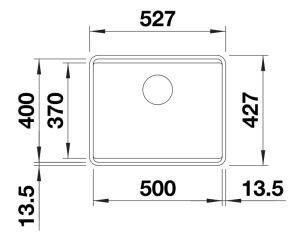

Scope of supply                                                                                                                                                                                                                                                     |
| - 2 x ETAGON rails in stainless steel<br>- waste kit with space-saving pipe<br>- 3 ½" InFino basket strainer                                                                                                                                                        |
| 234164 - 2 x FTAGON rails                                                                                                                                                                                                                                           |

Details



Top view



Cut-out



## Front view



Side view