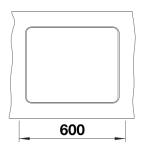

ply                                                                                                                                                                                                                                                     |
| - 2 x ETAGON rails in stainless steel<br>- waste kit with space-saving pipe<br>- 3 ½" InFino basket strainer                                                                                                                                                        |
| 234164 - 2 x FTAGON rails                                                                                                                                                                                                                                           |

Details



Top view



Cut-out



## Front view



Side view