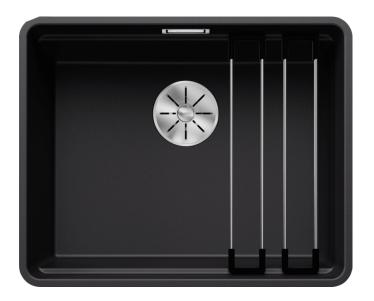

## Product information sheet ETAGON 500-F

Item no. 526349

**Benefits** 

- Generous staggered bowl with added functionality
- Integrated step creates an additional functional level
- Clever system concept with versatile ETAGON rails
- High-quality features with the covered C-overflow and InFino drain system elegantly integrated and easy-care
- For flushmount installation, ideal in combination with high-quality worktops

## Colours

SILGRANIT black

Available colours:

black anthracite rock grey volcano grey white soft white tartufo coffee

| Planning information                                                                                                                                                                                                                                                |
|---------------------------------------------------------------------------------------------------------------------------------------------------------------------------------------------------------------------------------------------------------------------|
|                                                                                                                                                                                                                                                                     |
| <ul> <li>Note:</li> <li>For worktop thicknesses of 15 mm and over, a space for the overflow must be cut out on the underside.</li> <li>Model-related detailed dimensions and drawings can be found with the cut-out information online a www.blanco.com.</li> </ul> |
|                                                                                                                                                                                                                                                                     |
| Scope of supply                                                                                                                                                                                                                                                     |
| - 2 x ETAGON rails in stainless steel<br>- waste kit with space-saving pipe<br>- 3 ½" InFino basket strainer                                                                                                                                                        |
| 234164 - 2 x FTAGON rails                                                                                                                                                                                                                                           |