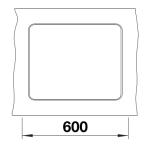

Scope of supply

- 2 x ETAGON rails in stainless steel
- waste kit with space-saving pipe
- 3 1/2" InFino basket strainer

234164 - 2 x ETAGON rails

Details

Cut-out