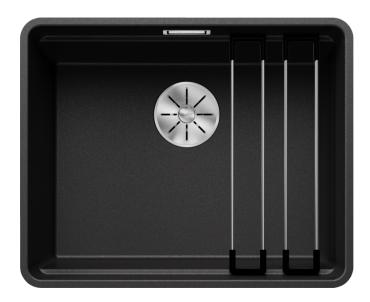

## Benefits

- Generous staggered bowl with added functionality
- Integrated step creates an additional functional level
- Clever system concept with versatile ETAGON rails
- High-quality features with the covered C-overflow and InFino drain system elegantly integrated and easy-care

Scope of supply

- 2 x ETAGON rails in stainless steel
- waste kit with space-saving pipe
- 3 1/2" InFino basket strainer

234164 - 2 x ETAGON rails

Details

Cut-out