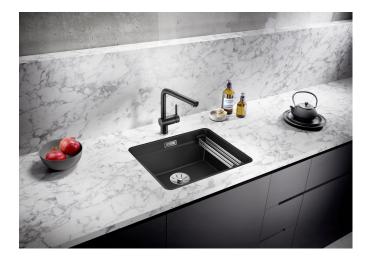

## Benefits

- Generous staggered bowl with added functionality
- Integrated step creates an additional functional level
- Clever system concept with versatile ETAGON rails
- High-quality features with the covered C-overflow and InFino drain system elegantly integrated and easy-care

- For flushmount installation, ideal in combination with high-quality worktops

## Colours

Available colours: black anthracite rock grey volcano grey white soft white tartufo coffee

SILGRANIT anthracite

- For worktop thicknesses of 15 mm and over, a space for the overflow must be cut out on the underside.<br>Model-related detailed dimensions and drawings can be found with the cut-out information online at www.blanco.com.