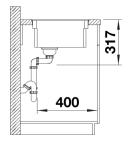

Scope of supply

- 2 x ETAGON rails in stainless steel
- waste kit with space-saving pipe
- 3 1/2" InFino basket strainer

234164 - 2 x ETAGON rails

Details

Cut-out