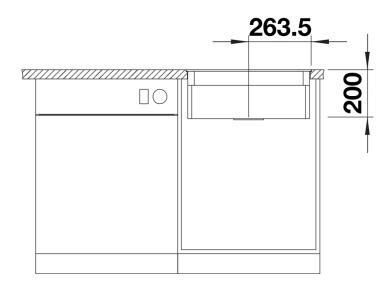

an additional functional level
- Clever system concept with versatile ETAGON rails
- High-quality features with the covered C-overflow and InFino drain system elegantly integrated and easy-care

- For flushmount installation, ideal in combination with high-quality worktops

## Colours



Available colours: black anthracite rock grey volcano grey white soft white tartufo coffee

SILGRANIT anthracite

- For worktop thicknesses of 15 mm and over, a space for the overflow must be cut out on the underside.<br>Model-related detailed dimensions and drawings can be found with the cut-out information online at www.blanco.com.

Scope of supply

- 2 x ETAGON rails in stainless steel
- waste kit with space-saving pipe
- 3 1/2" InFino basket strainer

234164 - 2 x ETAGON rails

Details







Cut-out



## Front view



Side view