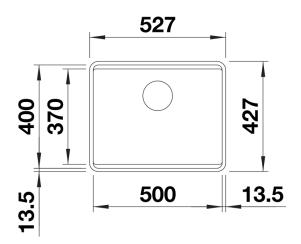

d step creates an additional functional level
- Clever system concept with versatile ETAGON rails
- High-quality features with the covered C-overflow and InFino drain system elegantly integrated and easy-care

- For flushmount installation, ideal in combination with high-quality worktops

## Colours



Available colours: black anthracite rock grey volcano grey white soft white tartufo coffee

SILGRANIT anthracite

- For worktop thicknesses of 15 mm and over, a space for the overflow must be cut out on the underside.<br>Model-related detailed dimensions and drawings can be found with the cut-out information online at www.blanco.com.

Scope of supply

- 2 x ETAGON rails in stainless steel
- waste kit with space-saving pipe
- 3 1/2" InFino basket strainer

234164 - 2 x ETAGON rails

Details







Cut-out



## Front view



Side view