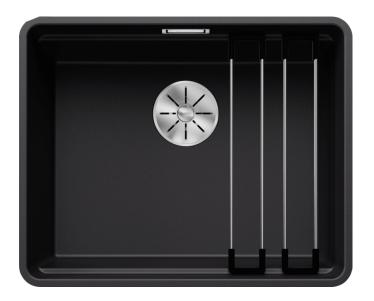

## Product information sheet ETAGON 500-F

Item no. 526349

**Benefits** 

- Generous staggered bowl with added functionality
- Integrated step creates an additional functional level
- Clever system concept with versatile ETAGON rails
- High-quality features with the covered C-overflow and InFino drain system elegantly integrated and easy-care
- For flushmount installation, ideal in combination with high-quality worktops

## Colours

SILGRANIT black

Available colours:

black anthracite rock grey volcano grey white soft white tartufo coffee

| Planning information                                                                                                                                                                                                            |
|---------------------------------------------------------------------------------------------------------------------------------------------------------------------------------------------------------------------------------|
| - For worktop thicknesses of 15 mm and over, a space for the overflow must be cut out on the underside.<br>- Model-related detailed dimensions and drawings can be found with the cut-out information online at www.blanco.com. |
| Scope of supply                                                                                                                                                                                                                 |
| - 2 x ETAGON rails in stainless steel - waste kit with space-saving pipe - 3 ½" InFino basket strainer                                                                                                                          |
| 234164 - 2 x ETAGON rails                                                                                                                                                                                                       |
| Details                                                                                                                                                                                                                         |
|                                                                                                                                                                                                                                 |
|                                                                                                                                                                                                                                 |