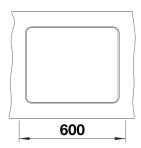

|
| Details                                                                                                                                                                                                                         |
|                                                                                                                                                                                                                                 |
|                                                                                                                                                                                                                                 |



Top view



Cut-out



## Front view



Side view