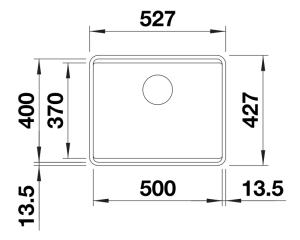

|
| Details                                                                                                                                                                                                                         |
|                                                                                                                                                                                                                                 |
|                                                                                                                                                                                                                                 |



Top view



Cut-out



## Front view



Side view