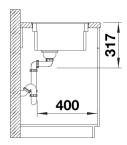

|
| Details                                                                                                                                                                                                                         |
|                                                                                                                                                                                                                                 |
|                                                                                                                                                                                                                                 |



Top view



Cut-out



## Front view



Side view