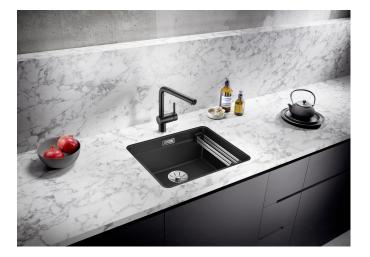

## Product information sheet ETAGON 500-F

Item no. 526349

**Benefits** 

- Generous staggered bowl with added functionality
- Integrated step creates an additional functional level
- Clever system concept with versatile ETAGON rails
- High-quality features with the covered C-overflow and InFino drain system elegantly integrated and easy-care
- For flushmount installation, ideal in combination with high-quality worktops

## Colours

SILGRANIT black

Available colours:

black anthracite rock grey volcano grey white soft white tartufo coffee

| Planning information                                                                                                                                                                                                            |
|---------------------------------------------------------------------------------------------------------------------------------------------------------------------------------------------------------------------------------|
| - For worktop thicknesses of 15 mm and over, a space for the overflow must be cut out on the underside.<br>- Model-related detailed dimensions and drawings can be found with the cut-out information online at www.blanco.com. |
| Scope of supply                                                                                                                                                                                                                 |
| - 2 x ETAGON rails in stainless steel - waste kit with space-saving pipe - 3 ½" InFino basket strainer                                                                                                                          |
| 234164 - 2 x ETAGON rails                                                                                                                                                                                                       |
| Details                                                                                                                                                                                                                         |
|                                                                                                                                                                                                                                 |
|                                                                                                                                                                                                                                 |