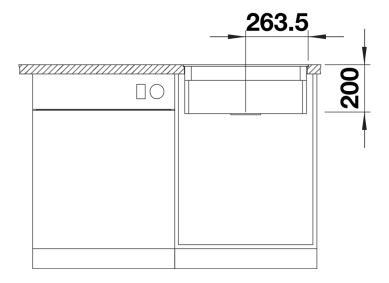

|
| Details                                                                                                                                                                                                                         |
|                                                                                                                                                                                                                                 |
|                                                                                                                                                                                                                                 |



Top view



Cut-out



## Front view



Side view