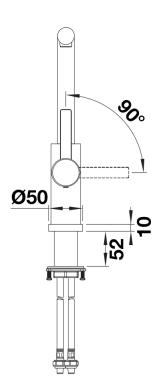

## Colours

solid stainless steel

Available colours:

stainless steel

| Planning information                                                                                                                                                                                                                                                                                                                                                                                                                                                                                  |
|-------------------------------------------------------------------------------------------------------------------------------------------------------------------------------------------------------------------------------------------------------------------------------------------------------------------------------------------------------------------------------------------------------------------------------------------------------------------------------------------------------|
| - *Minimum clearance between sink and window sash 4.5 cm.                                                                                                                                                                                                                                                                                                                                                                                                                                             |
| Scope of supply                                                                                                                                                                                                                                                                                                                                                                                                                                                                                       |
| - 190° swivel spout for greater reach - Ø 35 mm tap hole required - With ceramic disk cartridge - Nylon-sheathed spray hose - Flexible connector pipes, 985 mm long and ¾" nut for particularly easy and safe installation - Patented jet regulator for markedly reduced scaling - Stabilisation plate to increase the stability of the tap when fitted in stainless steel sinks - With non-return valve and thus guaranteed against reflux in accordance with EN 1717 - LGA approved - DVGW approved |
| Details                                                                                                                                                                                                                                                                                                                                                                                                                                                                                               |
|                                                                                                                                                                                                                                                                                                                                                                                                                                                                                                       |