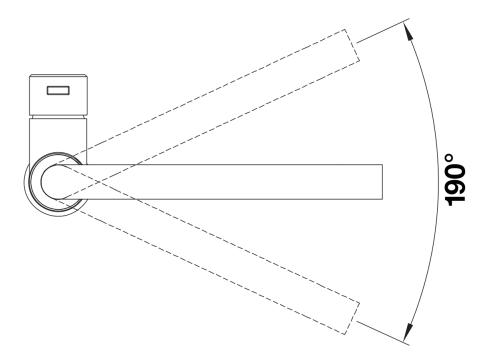

## Colours

solid stainless steel

Available colours:

stainless steel

| Planning information                                                                                                                                                                                                                                                                                                                                                                                                                                                                                  |
|-------------------------------------------------------------------------------------------------------------------------------------------------------------------------------------------------------------------------------------------------------------------------------------------------------------------------------------------------------------------------------------------------------------------------------------------------------------------------------------------------------|
| - *Minimum clearance between sink and window sash 4.5 cm.                                                                                                                                                                                                                                                                                                                                                                                                                                             |
| Scope of supply                                                                                                                                                                                                                                                                                                                                                                                                                                                                                       |
| - 190° swivel spout for greater reach - Ø 35 mm tap hole required - With ceramic disk cartridge - Nylon-sheathed spray hose - Flexible connector pipes, 985 mm long and ¾" nut for particularly easy and safe installation - Patented jet regulator for markedly reduced scaling - Stabilisation plate to increase the stability of the tap when fitted in stainless steel sinks - With non-return valve and thus guaranteed against reflux in accordance with EN 1717 - LGA approved - DVGW approved |
| Details                                                                                                                                                                                                                                                                                                                                                                                                                                                                                               |
|                                                                                                                                                                                                                                                                                                                                                                                                                                                                                                       |

Swivel range

Side view