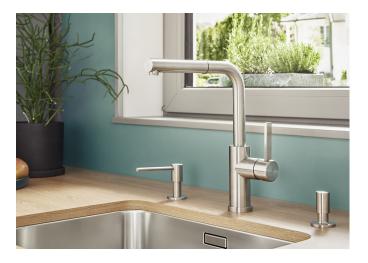

## Product information sheet LANORA-S-F

Item no. 526180

**Benefits** 

- Suitable for installation beneath window
- High-quality design in solid stainless steel, brushed finish
- Clear mixer tap design for modern kitchens
- High arched outlet with handspray for easy filling of pots and vases
- More freedom of movement with installations against a wall thanks to the control lever with vertical neutral position
- Energy-saving: basic setting of the control lever to cold start
- Minimum clearance between sink and window sash 4.5 cm