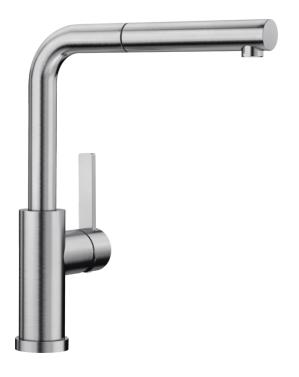

## Product information sheet LANORA-S-F

Item no. 526180

**Benefits** 

- Suitable for installation beneath window
- High-quality design in solid stainless steel, brushed finish
- Clear mixer tap design for modern kitchens
- High arched outlet with handspray for easy filling of pots and vases
- More freedom of movement with installations against a wall thanks to the control lever with vertical neutral position
- Energy-saving: basic setting of the control lever to cold start
- Minimum clearance between sink and window sash 4.5 cm

## Colours

solid stainless steel

Available colours:

stainless steel

| Planning information                                                                                                                                                                                                                                                                                                                                                                                                                                                                                  |
|-------------------------------------------------------------------------------------------------------------------------------------------------------------------------------------------------------------------------------------------------------------------------------------------------------------------------------------------------------------------------------------------------------------------------------------------------------------------------------------------------------|
| - *Minimum clearance between sink and window sash 4.5 cm.                                                                                                                                                                                                                                                                                                                                                                                                                                             |
| Scope of supply                                                                                                                                                                                                                                                                                                                                                                                                                                                                                       |
| - 190° swivel spout for greater reach - Ø 35 mm tap hole required - With ceramic disk cartridge - Nylon-sheathed spray hose - Flexible connector pipes, 985 mm long and ¾" nut for particularly easy and safe installation - Patented jet regulator for markedly reduced scaling - Stabilisation plate to increase the stability of the tap when fitted in stainless steel sinks - With non-return valve and thus guaranteed against reflux in accordance with EN 1717 - LGA approved - DVGW approved |
| Details                                                                                                                                                                                                                                                                                                                                                                                                                                                                                               |
|                                                                                                                                                                                                                                                                                                                                                                                                                                                                                                       |