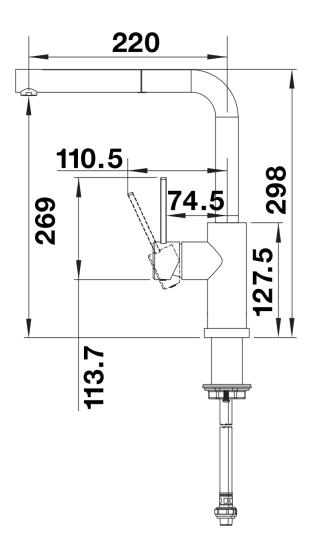

## Product information sheet LANORA-S-F

Item no. 526180

**Benefits** 

- Suitable for installation beneath window
- High-quality design in solid stainless steel, brushed finish
- Clear mixer tap design for modern kitchens
- High arched outlet with handspray for easy filling of pots and vases
- More freedom of movement with installations against a wall thanks to the control lever with vertical neutral position
- Energy-saving: basic setting of the control lever to cold start
- Minimum clearance between sink and window sash 4.5 cm

## Colours

solid stainless steel

Available colours:

stainless steel

| Planning information                                                                                                                                                                                                                                                                                                                                                                                                                                                                                  |
|-------------------------------------------------------------------------------------------------------------------------------------------------------------------------------------------------------------------------------------------------------------------------------------------------------------------------------------------------------------------------------------------------------------------------------------------------------------------------------------------------------|
| - *Minimum clearance between sink and window sash 4.5 cm.                                                                                                                                                                                                                                                                                                                                                                                                                                             |
| Scope of supply                                                                                                                                                                                                                                                                                                                                                                                                                                                                                       |
| - 190° swivel spout for greater reach - Ø 35 mm tap hole required - With ceramic disk cartridge - Nylon-sheathed spray hose - Flexible connector pipes, 985 mm long and ¾" nut for particularly easy and safe installation - Patented jet regulator for markedly reduced scaling - Stabilisation plate to increase the stability of the tap when fitted in stainless steel sinks - With non-return valve and thus guaranteed against reflux in accordance with EN 1717 - LGA approved - DVGW approved |
| Details                                                                                                                                                                                                                                                                                                                                                                                                                                                                                               |
|                                                                                                                                                                                                                                                                                                                                                                                                                                                                                                       |

Swivel range

Side view