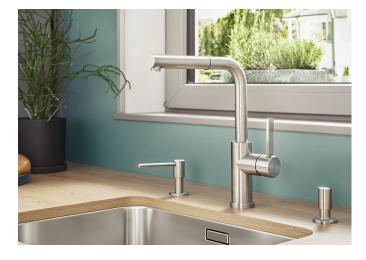

## Benefits

- Suitable for installation beneath window
- High-quality design in solid stainless steel, brushed finish
- Clear mixer tap design for modern kitchens
- High arched outlet with handspray for easy filling of pots and vases

- More freedom of movement with installations against a wall thanks to the control lever with vertical neutral position

- Energy-saving: basic setting of the control lever to cold start

- Minimum clearance between sink and window sash 4.5 cm