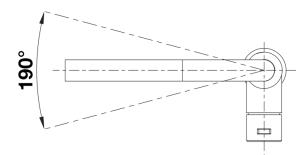

## Colours

Available colours: stainless steel

solid stainless steel

- \*Minimum clearance between sink and window sash 4.5 cm.

Scope of supply

- 190° swivel spout for greater reach
- Ø 35 mm tap hole required
- With ceramic disk cartridge
- Patented jet regulator for markedly reduced scaling
- Spray made of metal
- Nylon-sheathed spray hose
- Hose weight for reliable retraction
- Flexible connector pipes, 950 mm long and 3/3" nut
- Stabilisation plate to increase the stability of the tap when fitted in stainless steel sinks
- With non-return valve and thus guaranteed against reflux in accordance with EN 1717

Details

Swivel range

Side view hand gear 2D

Side view