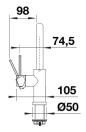

- More freedom of movement with installations against a wall thanks to the control lever with vertical neutral position

- Energy-saving: basic setting of the control lever to cold start

- Minimum clearance between sink and window sash 4.5 cm

## Colours

Available colours: stainless steel

solid stainless steel

- \*Minimum clearance between sink and window sash 4.5 cm.

Scope of supply

- 190° swivel spout for greater reach
- Ø 35 mm tap hole required
- With ceramic disk cartridge
- Patented jet regulator for markedly reduced scaling
- Spray made of metal
- Nylon-sheathed spray hose
- Hose weight for reliable retraction
- Flexible connector pipes, 950 mm long and 3/3" nut
- Stabilisation plate to increase the stability of the tap when fitted in stainless steel sinks
- With non-return valve and thus guaranteed against reflux in accordance with EN 1717

Details

Swivel range

Side view hand gear 2D

Side view