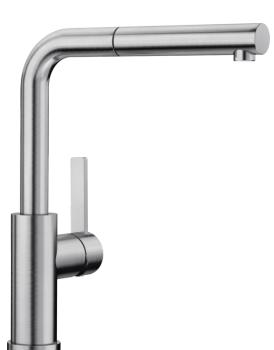

## Benefits

- Suitable for installation beneath window
- High-quality design in solid stainless steel, brushed finish
- Clear mixer tap design for modern kitchens
- High arched outlet with handspray for easy filling of pots and vases

## Colours

Available colours: stainless steel

solid stainless steel

- \*Minimum clearance between sink and window sash 4.5 cm.

Scope of supply

- 190° swivel spout for greater reach
- Ø 35 mm tap hole required
- With ceramic disk cartridge
- Patented jet regulator for markedly reduced scaling
- Spray made of metal
- Nylon-sheathed spray hose
- Hose weight for reliable retraction
- Flexible connector pipes, 950 mm long and 3/3" nut
- Stabilisation plate to increase the stability of the tap when fitted in stainless steel sinks
- With non-return valve and thus guaranteed against reflux in accordance with EN 1717