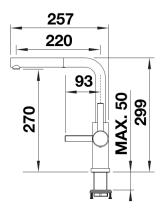

- Energy-saving: basic setting of the control lever to cold start

- Minimum clearance between sink and window sash 4.5 cm

## Colours



Available colours: stainless steel

solid stainless steel

- \*Minimum clearance between sink and window sash 4.5 cm.

Scope of supply

- 190° swivel spout for greater reach
- Ø 35 mm tap hole required
- With ceramic disk cartridge
- Patented jet regulator for markedly reduced scaling
- Spray made of metal
- Nylon-sheathed spray hose
- Hose weight for reliable retraction
- Flexible connector pipes, 950 mm long and 3/3" nut
- Stabilisation plate to increase the stability of the tap when fitted in stainless steel sinks
- With non-return valve and thus guaranteed against reflux in accordance with EN 1717

Details



Swivel range



Side view hand gear 2D



Side view