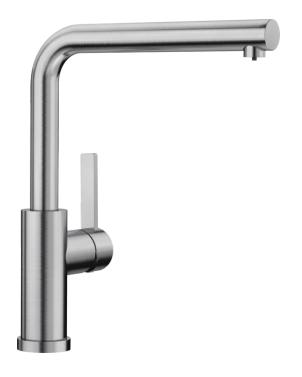

## Product information sheet LANORA-F

Item no. 526181

**Benefits** 

- Suitable for installation beneath window
- High-quality design in solid stainless steel, brushed finish
- Clear mixer tap design for modern kitchens
- High arched outlet for easy filling of pots and vases
- More freedom of movement with installations against a wall thanks to the control lever with vertical neutral position
- Energy-saving: basic setting of the control lever to cold start
- Minimum clearance between sink and window sash 2.5 cm

## Colours

solid stainless steel

Available colours:

stainless steel

| Planning information                                                                                                                                                                                                                                                                                       |
|------------------------------------------------------------------------------------------------------------------------------------------------------------------------------------------------------------------------------------------------------------------------------------------------------------|
| - *Minimum clearance between sink and window sash 2.5 cm.                                                                                                                                                                                                                                                  |
| Scope of supply                                                                                                                                                                                                                                                                                            |
| <ul> <li>- 360° swivel spout for greater reach</li> <li>- Ø 35 mm tap hole required</li> <li>- With ceramic disk cartridge</li> <li>- Flexible connector pipes, 950 mm long and ¾" nut</li> <li>- Stabilisation plate to increase the stability of the tap when fitted in stainless steel sinks</li> </ul> |
| Details                                                                                                                                                                                                                                                                                                    |
|                                                                                                                                                                                                                                                                                                            |