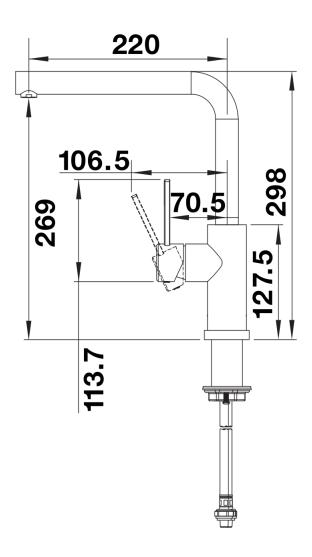

> <li>- Flexible connector pipes, 950 mm long and ¾" nut</li> <li>- Stabilisation plate to increase the stability of the tap when fitted in stainless steel sinks</li> </ul> |
| Details                                                                                                                                                                                                                                                                                                    |
|                                                                                                                                                                                                                                                                                                            |



Swivel range





Side view