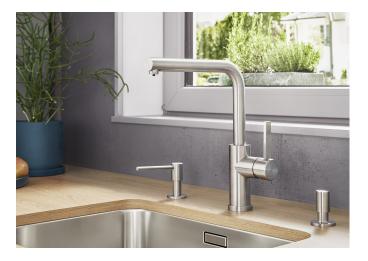

## Product information sheet LANORA-F

Item no. 526181

**Benefits** 

- Suitable for installation beneath window
- High-quality design in solid stainless steel, brushed finish
- Clear mixer tap design for modern kitchens
- High arched outlet for easy filling of pots and vases
- More freedom of movement with installations against a wall thanks to the control lever with vertical neutral position
- Energy-saving: basic setting of the control lever to cold start
- Minimum clearance between sink and window sash 2.5 cm