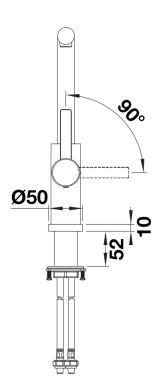

## Colours

solid stainless steel

Available colours:

stainless steel

| Planning information                                                                                                                                                                                                                                                                                       |
|------------------------------------------------------------------------------------------------------------------------------------------------------------------------------------------------------------------------------------------------------------------------------------------------------------|
| - *Minimum clearance between sink and window sash 2.5 cm.                                                                                                                                                                                                                                                  |
| Scope of supply                                                                                                                                                                                                                                                                                            |
| <ul> <li>- 360° swivel spout for greater reach</li> <li>- Ø 35 mm tap hole required</li> <li>- With ceramic disk cartridge</li> <li>- Flexible connector pipes, 950 mm long and ¾" nut</li> <li>- Stabilisation plate to increase the stability of the tap when fitted in stainless steel sinks</li> </ul> |
| Details                                                                                                                                                                                                                                                                                                    |
|                                                                                                                                                                                                                                                                                                            |