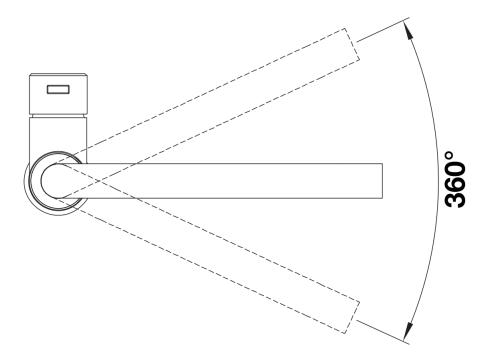

disk cartridge</li> <li>- Flexible connector pipes, 950 mm long and ¾" nut</li> <li>- Stabilisation plate to increase the stability of the tap when fitted in stainless steel sinks</li> </ul> |
| Details                                                                                                                                                                                                                                                                                                    |
|                                                                                                                                                                                                                                                                                                            |



Swivel range





Side view