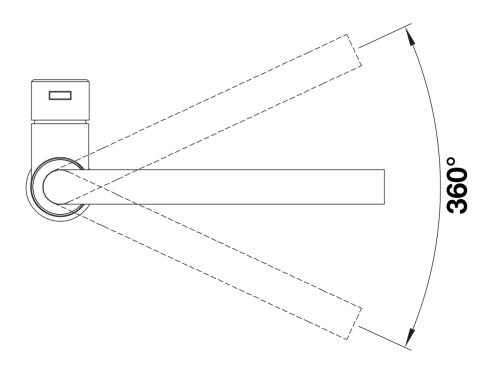

## Colours

Available colours: stainless steel

solid stainless steel

- \*Minimum clearance between sink and window sash 2.5 cm.

Scope of supply

- 360° swivel spout for greater reach
- Ø 35 mm tap hole required
- With ceramic disk cartridge
- Patented jet regulator for markedly reduced scaling
- Flexible connector pipes, 950 mm long and 3/3" nut
- Stabilisation plate to increase the stability of the tap when fitted in stainless steel sinks

Details

Swivel range

Side view