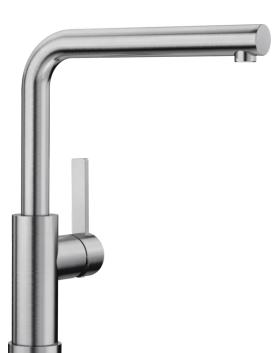

## Benefits

- Suitable for installation beneath window

- High-quality design in solid stainless steel, brushed finish

- Clear mixer tap design for modern kitchens
- High arched outlet for easy filling of pots and vases

## Colours

Available colours: stainless steel

solid stainless steel

- \*Minimum clearance between sink and window sash 2.5 cm.

Scope of supply

- 360° swivel spout for greater reach
- Ø 35 mm tap hole required
- With ceramic disk cartridge
- Patented jet regulator for markedly reduced scaling
- Flexible connector pipes, 950 mm long and 3/3" nut
- Stabilisation plate to increase the stability of the tap when fitted in stainless steel sinks