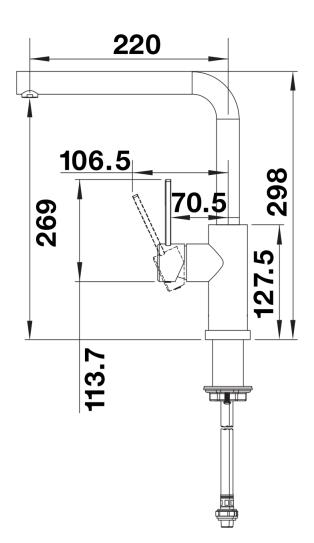

- Minimum clearance between sink and window sash 2.5 cm

Details

Swivel range

Side view