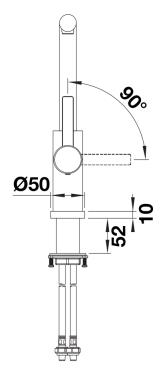

## Colours

Available colours: stainless steel

solid stainless steel

- \*Minimum clearance between sink and window sash 2.5 cm.

Scope of supply

- 360° swivel spout for greater reach
- Ø 35 mm tap hole required
- With ceramic disk cartridge
- Patented jet regulator for markedly reduced scaling
- Flexible connector pipes, 950 mm long and 3/3" nut
- Stabilisation plate to increase the stability of the tap when fitted in stainless steel sinks

Details

Swivel range

Side view