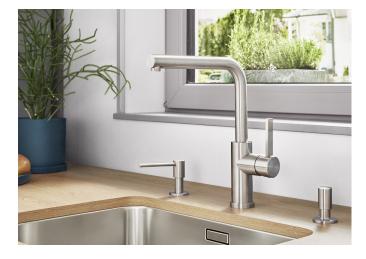

## Product information sheet LANORA-F

Item no. 526179

## Benefits

- Suitable for installation beneath window

- High-quality design in solid stainless steel, brushed finish

- Clear mixer tap design for modern kitchens
- High arched outlet for easy filling of pots and vases

- Minimum clearance between sink and window sash 2.5 cm